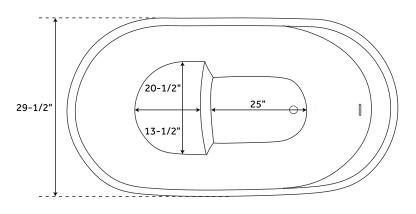

## **FEATURES**

Product Finish: White Overflow Hole: Yes Shape: Oval Material: Acrylic Length: 55" Width: 29-1/2" Height: 26-7/8" Tub Interior Length: 38-1/2" Tub Interior Width: 20-1/2" Water Depth to Rim: 20-3/4" Water Depth To Overflow: 18" Tap Deck: Yes Drain Placement: End Faucet Included: No Faucet Drillings: Tap Deck - No Drillings Built-In Adjusters: Yes Tub Weight Uncrated (lbs): 200