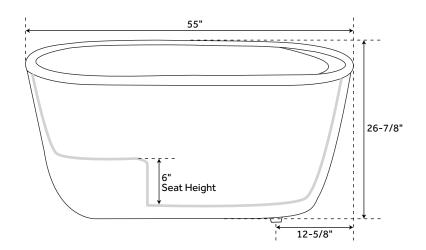

## **FEATURES**

Product Finish: White Overflow Hole: Yes Shape: Oval Material: Acrylic Length: 55" Width: 29-1/2" Height: 26-7/8" Tub Interior Length: 38-1/2" Tub Interior Width: 20-1/2" Water Depth to Rim: 20-3/4" Water Depth To Overflow: 18" Tap Deck: Yes Drain Placement: End Faucet Included: No Faucet Drillings: Tap Deck - No Drillings Built-In Adjusters: Yes Tub Weight Uncrated (lbs): 200