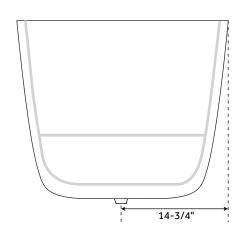

## **FEATURES**

Product Finish: White Overflow Hole: Yes Shape: Oval Material: Acrylic Length: 55" Width: 29-1/2" Height: 26-7/8" Tub Interior Length: 38-1/2" Tub Interior Width: 20-1/2" Water Depth to Rim: 20-3/4" Water Depth To Overflow: 18" Tap Deck: Yes Drain Placement: End Faucet Included: No Faucet Drillings: Tap Deck - No Drillings Built-In Adjusters: Yes Tub Weight Uncrated (lbs): 200