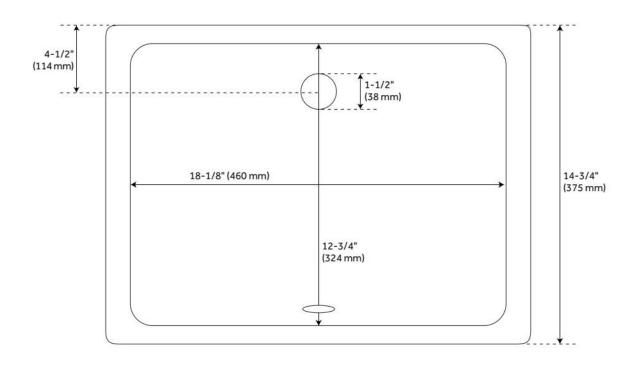

## **FEATURES**

Material: Porcelain Product Finish: White

Installation Type: Undermount

Shape: Rectangle

Drain Placement: Center Fits Drain Hole Size: 1-1/2" Faucet Centers: No Faucet Hole

Overflow Hole: Yes

Mounting Hardware Included: Yes

ASME A112.19.2/CSA B45.1, Massachusetts Accepted, LISTED ID: 506897