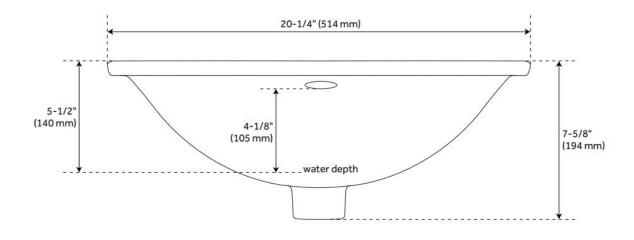

## **FEATURES**

Material: Porcelain Product Finish: White

Installation Type: Undermount

Shape: Rectangle

Drain Placement: Center Fits Drain Hole Size: 1-1/2" Faucet Centers: No Faucet Hole

Overflow Hole: Yes

Mounting Hardware Included: Yes

ASME A112.19.2/CSA B45.1, Massachusetts Accepted, LISTED ID: 506897