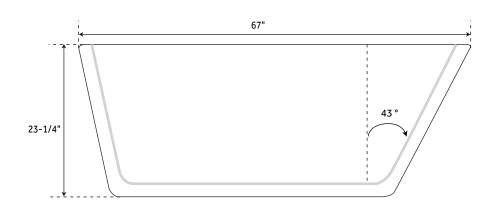

# 67" JAIDYN

## ACRYLIC FREESTANDING TUB SKU: 946781

#### FEATURES

Product Finish: White Features: Integral Drain & Overflow Overflow Hole: Yes Integral Drain & Overflow : Yes Shape: Rectangle Material: Acrylic Drain Included: Yes Faucet Included: No Built-In Adjusters: Yes Tub Weight Uncrated (Ibs): 115 SIGNATURE HARDWARE LIFETIME WARRANTY See website for warranty information