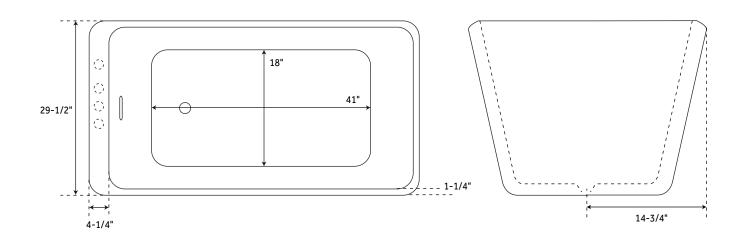

### FEATURES

Product Finish: White Features: Integral Drain & Overflow Overflow Hole: Yes Integral Drain & Overflow : Yes Shape: Rectangle Material: Acrylic Drain Included: Yes Faucet Included: No Built-In Adjusters: Yes Tub Weight Uncrated (lbs): 115 SIGNATURE HARDWARE LIFETIME WARRANTY See website for warranty information

REVISED 05/23/2019

All measurements are approximate. Measurements may vary +/- 1/2".

#### FEATURES

Product Finish: White Features: Integral Drain & Overflow Overflow Hole: Yes Integral Drain & Overflow : Yes Shape: Rectangle Material: Acrylic Drain Included: Yes Faucet Included: No Built-In Adjusters: Yes Tub Weight Uncrated (Ibs): 115 SIGNATURE HARDWARE LIFETIME WARRANTY See website for warranty information