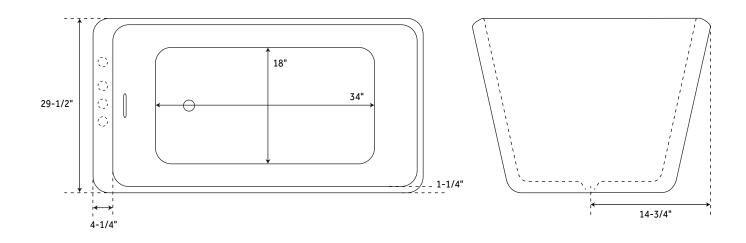

## 55" JAIDYN

### ACRYLIC FREESTANDING TUB SKU: 946781

### FEATURES

Product Finish: White Features: Integral Drain & Overflow Overflow Hole: Yes Integral Drain & Overflow : Yes Shape: Rectangle Material: Acrylic Drain Included: Yes Faucet Included: No Built-In Adjusters: Yes Tub Weight Uncrated (lbs): 115 SIGNATURE HARDWARE LIFETIME WARRANTY See website for warranty information