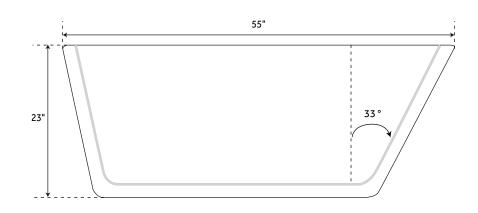

## 55" JAIDYN

### ACRYLIC FREESTANDING TUB SKU: 946781

### FEATURES

Product Finish: White Features: Integral Drain & Overflow Overflow Hole: Yes Integral Drain & Overflow : Yes Shape: Rectangle Material: Acrylic Drain Included: Yes Faucet Included: No Built-In Adjusters: Yes Tub Weight Uncrated (lbs): 115 SIGNATURE HARDWARE LIFETIME WARRANTY See website for warranty information