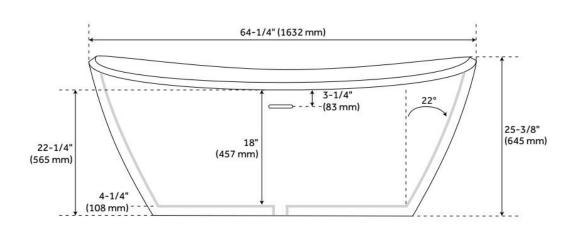

## **ADDITIONAL FEATURES**

- 64" Dimensions: 64-1/4" L x 31-1/2" W (front to back) x 25-3/8" H (± 1"). Water capacity with integral overflow: 71 gallons. Weight uncrated/crated: 329/404 lbs.
- Tub material is solid and the same color throughout.