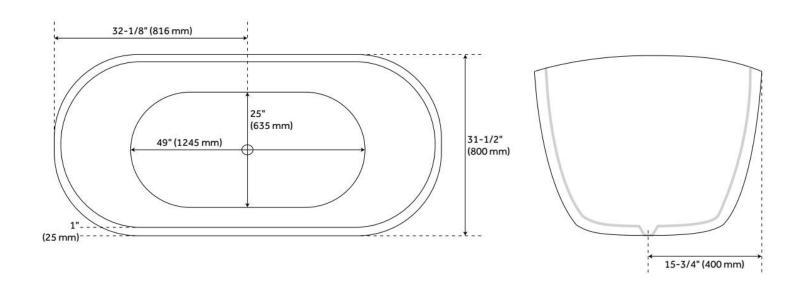

## **ADDITIONAL FEATURES**

- 64" Dimensions: 64-1/4" L x 31-1/2" W (front to back) x 25-3/8" H (± 1"). Water capacity with integral overflow: 71 gallons. Weight uncrated/crated: 329/404 lbs.
- Tub material is solid and the same color throughout.