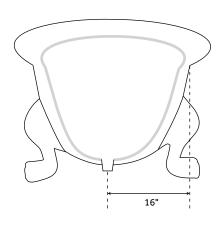

## **FEATURES**

Design: Traditional Product Finish: Black Overflow Hole: Optional Shape: Oval Material: Copper Water Depth to Rim: 18-1/2" Water Depth To Overflow: 15-3/4" Exterior Treatment: Hammered Interior Treatment: Hammered Feet Type: Lion Paw Feet Material: Copper Metal Gauge/Thickness: 16 Gauge Tap Deck: No Drain Included: Optional Drain Placement: End Faucet Included: No Faucet Drillings: No Drillings