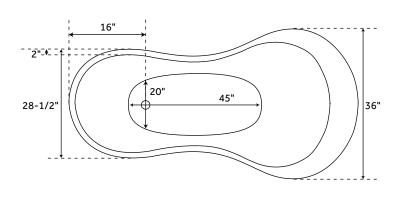

## **FEATURES**

Design: Traditional Product Finish: Black Overflow Hole: Optional Shape: Oval Material: Copper Water Depth to Rim: 18-1/2" Water Depth To Overflow: 15-3/4" Exterior Treatment: Hammered Interior Treatment: Hammered Feet Type: Lion Paw Feet Material: Copper Metal Gauge/Thickness: 16 Gauge Tap Deck: No Drain Included: Optional Drain Placement: End Faucet Included: No Faucet Drillings: No Drillings