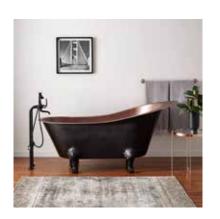

## 72" M C Q U I R E

## HAMMERED COPPER SLIPPER CLAWFOOT TUB WITH BRIGHT COPPER INTERIOR SKU: 948804

## **FEATURES**

Design: Traditional Product Finish: Black Overflow Hole: Optional Shape: Oval Material: Copper Water Depth to Rim: 18-1/2" Water Depth To Overflow: 15-3/4" Exterior Treatment: Hammered Interior Treatment: Hammered Feet Type: Lion Paw Feet Material: Copper Metal Gauge/Thickness: 16 Gauge Tap Deck: No Drain Included: Optional Drain Placement: End Faucet Included: No Faucet Drillings: No Drillings