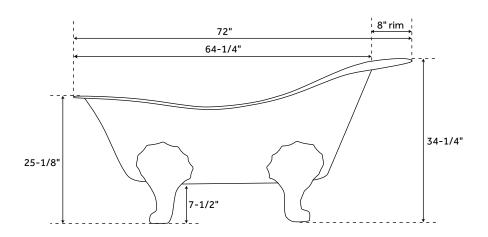

## **FEATURES**

Design: Traditional Product Finish: Black Overflow Hole: Optional Shape: Oval Material: Copper Water Depth to Rim: 18-1/2" Water Depth To Overflow: 15-3/4" Exterior Treatment: Hammered Interior Treatment: Hammered Feet Type: Lion Paw Feet Material: Copper Metal Gauge/Thickness: 16 Gauge Tap Deck: No Drain Included: Optional Drain Placement: End Faucet Included: No Faucet Drillings: No Drillings