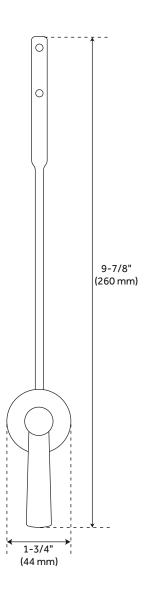

# 3-3/4" (95 mm) 1-1/4" (32 mm)

#### **FEATURES**

Material: Brass Length: 9-7/8" Height: 1-3/4" Depth: 1-1/4" Handle Type: Lever Handle Length: 3-3/4"

Height to Bottom of Handle: 1-3/4"

Fits most tanks. Interior lever length: 8".

Handle is designed to fit the side of the tank.