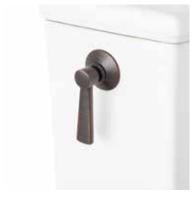

### TOILET TANK HANDLE

SKU: 948610

#### **FEATURES**

Material: Brass Length: 9-7/8" Height: 1-3/4" Depth: 1-1/4" Handle Type: Lever Handle Length: 3-3/4"

Height to Bottom of Handle: 1-3/4"

Fits most tanks. Interior lever length: 8".

Handle is designed to fit the side of the tank.