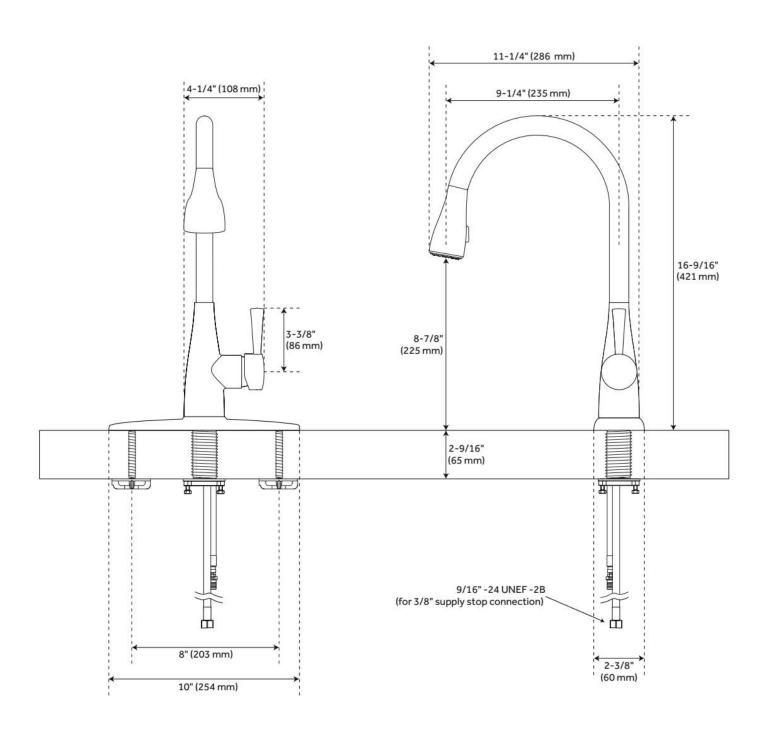

## CALVERTON SINGLE-HOLE PULL-DOWN KITCHEN FAUCET

SKU: 948398

Code: SHXCCA107, SHXCCA101

## **FEATURES**

Material: Metal construction for strength and durability

Installation Type: Single-Hole

Flow Rate: 1.8 gpm (6.8 L/min) @ 60 psi

Spray Type: Stream

Cartridge Type: Ceramic Disc

**Swivel Spout: Yes** 

## **ADDITIONAL FEATURES**

- Non-kink nylon hose.
- Optional deck plate included.
- 3-Function sprayer-stream, full spray and pause.
- Diverts from spray to stream without shutting off water.

REVISED 5/14/2024