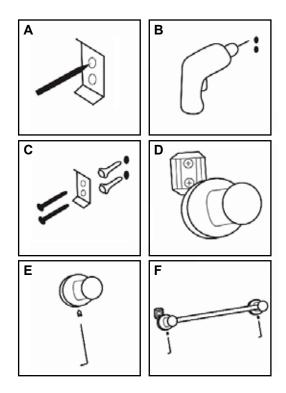

### INSTALLATION

A. If the mounting bracket(s) and accessory arrive assembled, Disassemble by removing the set screws with an Allen wrench (provided) or screwdriver.

B. Determine the installation location and mark the wall through each of the mounting holes in the mounting bracket(s).

C. Drill the screw holes with the appropriate drill bit for the wall surface or material.

D. Attach the mounting bracket(s) to the wall with the mounting hardware. Use your level and tape measure to ensure your bracket(s) are perfectly straight and in the proper position.

E. Place your accessory on the mounting bracket(s). The set screws should be on the underside.

F. Secure by tightening the set screws with your Allen wrench (provided) or screwdriver.

Note: Mount directly to the wall if no mounting bracket is included.