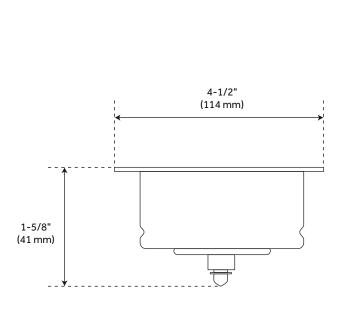

## **FEATURES**

Material: Brass
Width: 4-1/2"
Height: 1-5/8"
Maximum Sink Thickness: 4-1/2"
Will fit a sink up to 5/8" thick.
Fits InSinkErator. (TM)<sup>TM</sup> and most
waste disposers