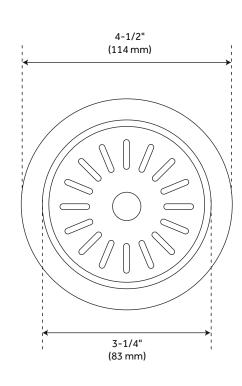

## **FEATURES**

Material: Brass
Width: 4-1/2"
Height: 1-5/8"
Maximum Sink Thickness: 4-1/2"
Will fit a sink up to 5/8" thick.
Fits InSinkErator. (TM)<sup>TM</sup> and most
waste disposers