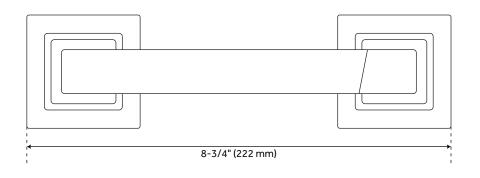

### **FEATURES**

Length: 8-3/4" Height: 2-1/8" Depth: 3-1/4" Base Plate Length: 2-1/8" Base Plate Height: 2-1/8" Centers: 6-3/4"