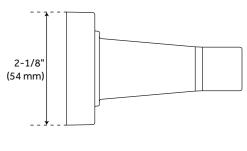

### **FEATURES**

Length: 8-3/4" Height: 2-1/8" Depth: 3-1/4" Base Plate Length: 2-1/8" Base Plate Height: 2-1/8" Centers: 6-3/4"