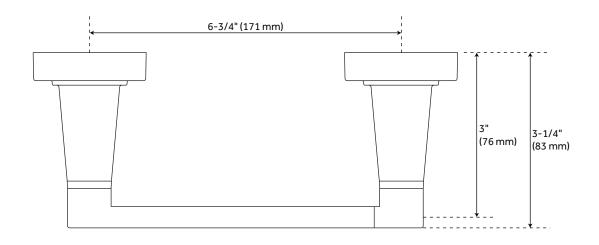

### **FEATURES**

Length: 8-3/4" Height: 2-1/8" Depth: 3-1/4" Base Plate Length: 2-1/8" Base Plate Height: 2-1/8" Centers: 6-3/4"