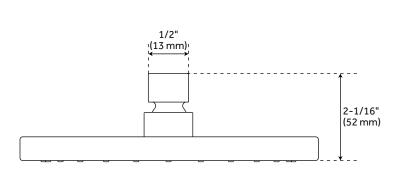

# MODERN

## ROUND RAINFALL SHOWER HEAD - 2.5 GPM

SKU: 948948



## **FEATURES**

Shape: Round Material: ABS

Features: Shower Head Only Shower Head Spray: Rainfall Shower Head Swivel: Yes

Single Function Shower Head (Full Spray)

Easy Clean Silicon Nozzles

Brass Ball Joint

Rainfall Shower Head Flow Rate: 2.5 gpm (9.5L/min) max @ 80 psi

REVISED 06/29/2021

## MODERN

## ROUND RAINFALL SHOWER HEAD - 2.5 GPM

SKU: 948948





#### **FEATURES**

Height: 2-1/16" IPS: 1/2"

### **CODES/STANDARDS**

cUPC ASME A112.18.1/CSA 125.1 Massachusetts Accepted

### **PRODUCT IMAGE**





 $All \ dimensions \ and \ specifications \ are \ nominal \ and \ may \ vary. \ Use \ actual \ products \ for \ accuracy \ in \ critical \ situations.$ 

PAGE 2 Code: SHRSB625R, SHRSB825R