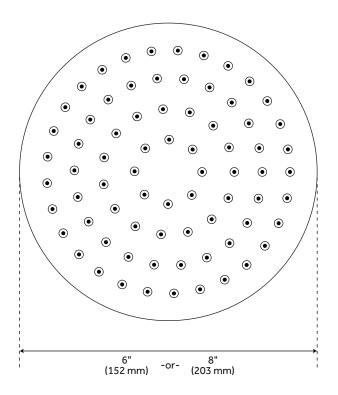

## **FEATURES**

Shape: Round Material: ABS

Features: Shower Head Only Shower Head Spray: Rainfall Shower Head Swivel: Yes

Single Function Shower Head (Full Spray)

Easy Clean Silicon Nozzles

Brass Ball Joint

Rainfall Shower Head Flow Rate: 2.5 gpm (9.5L/min) max @ 80 psi

REVISED 06/29/2021