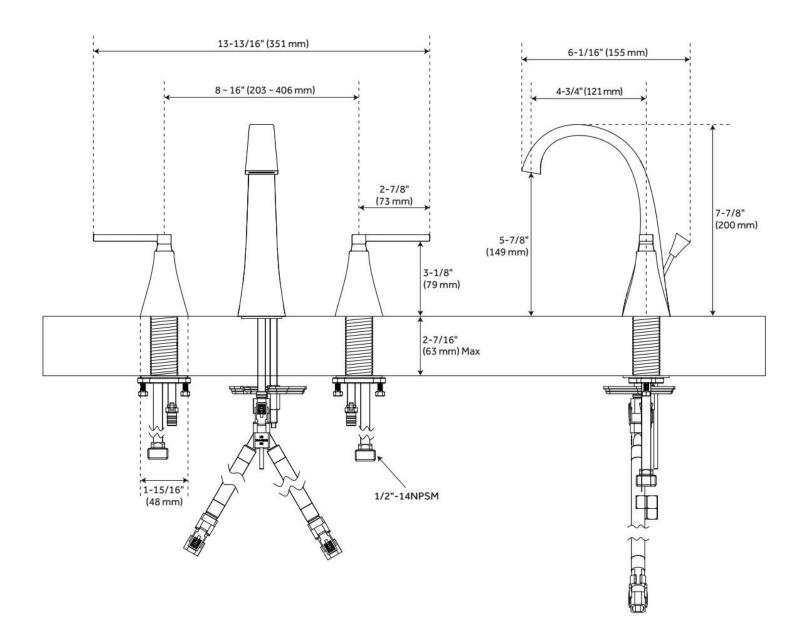

#### FEATURES

Material: Metal construction for strength and durability Installation Type: Widespread Flow Rate: 1.2 gpm (4.5 L/min) @ 60 psi Cartridge Type: Ceramic Disc Swivel Spout: No Drain Type: Lift rod metal pop-up with overflow

### **ADDITIONAL FEATURES**

- Drain is only compatible with sinks that have an overflow.
- Requires 3-hole installation.
- Quick connect hoses.
- Metal handles.

REVISED 5/17/2024