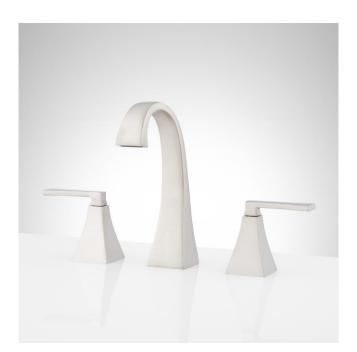

# VILAMONTE WIDESPREAD BATHROOM FAUCET

SKU: 948600 Code: SHWSCVL807

#### FEATURES

Material: Metal construction for strength and durability Installation Type: Widespread Flow Rate: 1.2 gpm (4.5 L/min) @ 60 psi Cartridge Type: Ceramic Disc Swivel Spout: No Drain Type: Lift rod metal pop-up with overflow