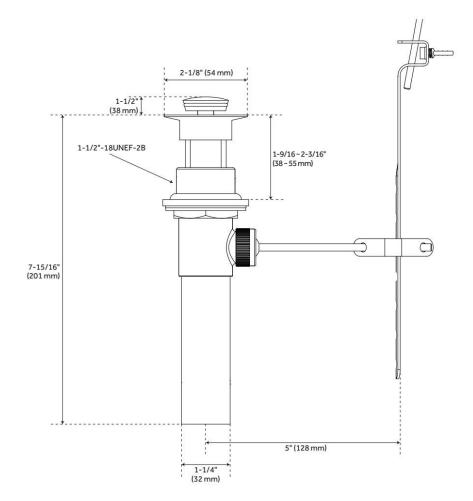

#### FEATURES

Material: Metal construction for strength and durability Installation Type: Widespread Flow Rate: 1.2 gpm (4.5 L/min) @ 60 psi Cartridge Type: Ceramic Disc Swivel Spout: No Drain Type: Lift rod metal pop-up with overflow

### **ADDITIONAL FEATURES**

- Drain is only compatible with sinks that have an overflow.
- Requires 3-hole installation.
- Quick connect hoses.
- Metal handles.

REVISED 5/17/2024