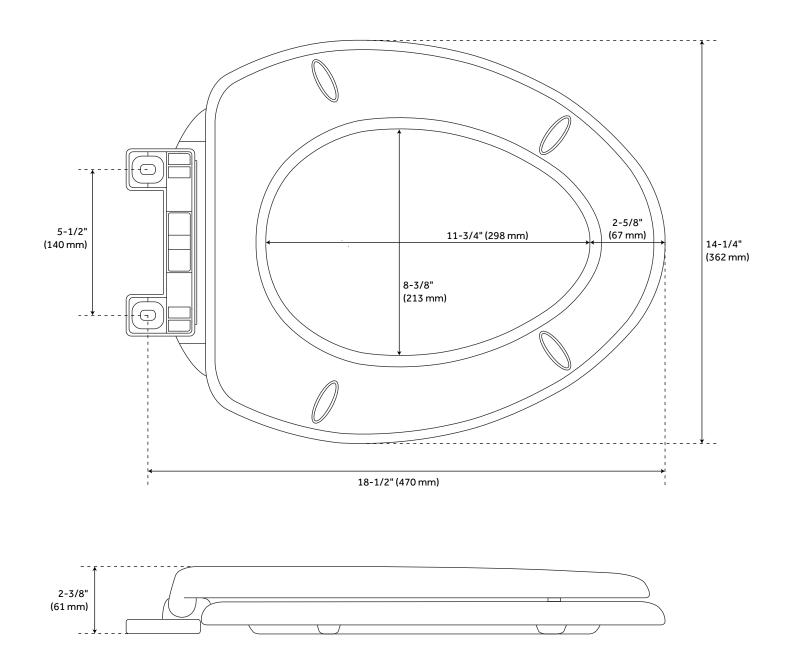

#### FEATURES

Material: Plastic Length: 14-1/4" Width: 18-1/2" Height: 2-3/8" Bowl Shape: Elongated

## TRADITIONAL SLOW-CLOSING TOILET SEAT -ELONGATED BOWL

SKU: 948381 SHTSSC200

All dimensions and specifications are nominal and may vary. Use actual products for accuracy in critical situations.

(ISI) SIGNATURE HARDWARE