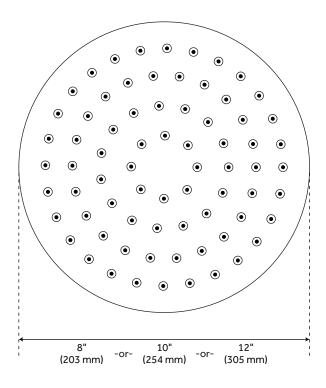

### CONTEMPORARY LOW PROFILE RAINFALL SHOWER HEAD - 2.5 GPM

SKU: 948945-25

Code: SHRS825R, SHRS1225R, SHRS1025R

## CONTEMPORARY LOW PROFILE RAINFALL SHOWER HEAD - 2.5 GPM

SKU: 948945-25

Code: SHRS825R, SHRS1225R, SHRS1025R

# CONTEMPORARY LOW PROFILE RAINFALL SHOWER HEAD - 2.5 GPM

All dimensions and specifications are nominal and may vary. Use actual products for accuracy in critical situations.