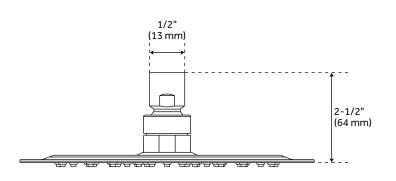

### CONTEMPORARY LOW PROFILE RAINFALL SHOWER HEAD - 2.5 GPM

SKU: 948945-25

Code: SHRS825R, SHRS1225R, SHRS1025R

## CONTEMPORARY LOW PROFILE RAINFALL SHOWER HEAD - 2.5 GPM

SKU: 948945-25

Code: SHRS825R, SHRS1225R, SHRS1025R

# CONTEMPORARY LOW PROFILE RAINFALL SHOWER HEAD - 2.5 GPM

All dimensions and specifications are nominal and may vary. Use actual products for accuracy in critical situations.