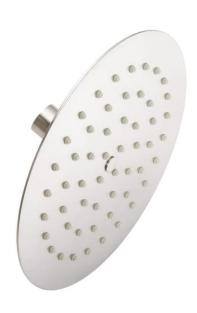

### CONTEMPORARY LOW PROFILE RAINFALL SHOWER HEAD - 2.5 GPM

SKU: 948945-25

Code: SHRS825R, SHRS1225R, SHRS1025R

## CONTEMPORARY LOW PROFILE RAINFALL SHOWER HEAD - 2.5 GPM

SKU: 948945-25

Code: SHRS825R, SHRS1225R, SHRS1025R

# CONTEMPORARY LOW PROFILE RAINFALL SHOWER HEAD - 2.5 GPM

All dimensions and specifications are nominal and may vary. Use actual products for accuracy in critical situations.