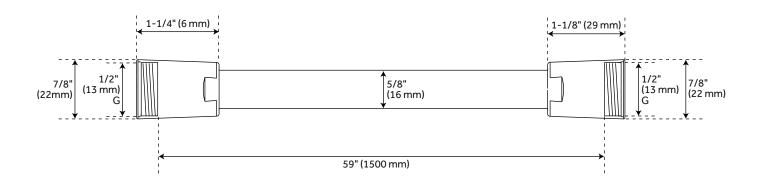

### **SMOOTH HOSE**

SKU: 949070

### **FEATURES**

Material: PVC Length: 59"

### **PRODUCT IMAGE**

 $All\,dimensions\,and\,specifications\,are\,nominal\,and\,may\,vary.\,Use\,actual\,products\,for\,accuracy\,in\,critical\,situations.$ 

PAGE 4 Code: SHH1020