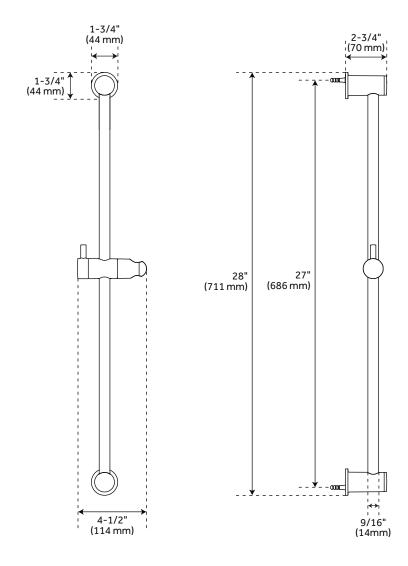

### SLIDE BAR

SKU: 949070

### **FEATURES**

Material: Brass Handle Type: Lever Length: 4-1/2" Width: 2-3/4" Height: 28" Base Plate Height: 1-3/4"

Base Plate Width: 1-3/4"

### **PRODUCT IMAGE**

 $All \ dimensions \ and \ specifications \ are \ nominal \ and \ may \ vary. \ Use \ actual \ products \ for \ accuracy \ in \ critical \ situations.$ 

PAGE 3 Code: SHSB3040