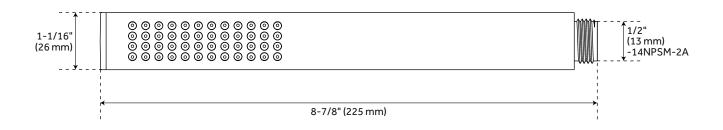

### **SMOOTH HOSE**

SKU: 949070

### **FEATURES**

Material: PVC Length: 59"

### **PRODUCT IMAGE**

 $All\,dimensions\,and\,specifications\,are\,nominal\,and\,may\,vary.\,Use\,actual\,products\,for\,accuracy\,in\,critical\,situations.$ 

PAGE 4 Code: SHH1020