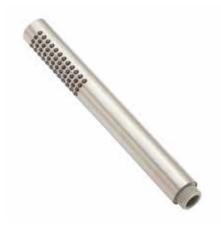

### TUBULAR HAND SHOWER

SKU: 949070

### **FEATURES**

Material: ABS Shape: Round Length: 1-1/16" Width: 1-1/16" Height: 8-7/8"

### **PRODUCT IMAGE**

 $All \ dimensions \ and \ specifications \ are \ nominal \ and \ may \ vary. \ Use \ actual \ products \ for \ accuracy \ in \ critical \ situations.$ 

PAGE 2 Code: SHHS4030G