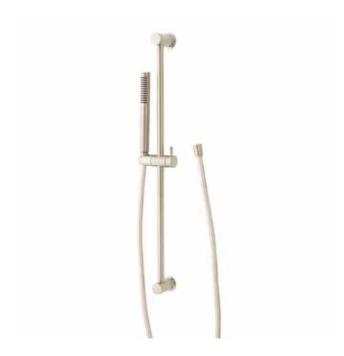

### TUBULAR HAND SHOWER AND SLIDE BAR WITH SMOOTH HOSE

SKU: 949070

### **CONTENTS**

| HAND SHOWER | <br>PAGE 2 |
|-------------|------------|
| SLIDE BAR   | <br>PAGE 3 |
| SMOOTH HOSE | <br>PAGE 4 |

#### **FEATURES**

Handle Type: Lever
Features: Hand Shower Included
Assembly Required: No
Installation Type: Wall Mount
Mounting Hardware Included: Yes
Water Connection Included: Yes
Metal Bar and Mounting Posts
Adjustable Angle For Hand Shower Mount
Single Function Hand Shower (Full Spray)
Easy-Clean Spray Nozzles
Factory Installed Backflow Prevention
Check Valve
Metal Conical Nut
Hand Shower Flow Rate: 1.8 gpm (6.8 L/min)