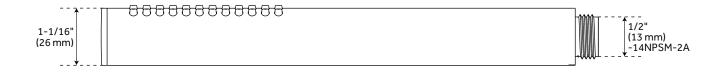

### TUBULAR HAND SHOWER

SKU: 949070

### **FEATURES**

Material: ABS Shape: Round Length: 1-1/16" Width: 1-1/16" Height: 8-7/8"

### **PRODUCT IMAGE**

 $All \ dimensions \ and \ specifications \ are \ nominal \ and \ may \ vary. \ Use \ actual \ products \ for \ accuracy \ in \ critical \ situations.$ 

PAGE 2 Code: SHHS4030G