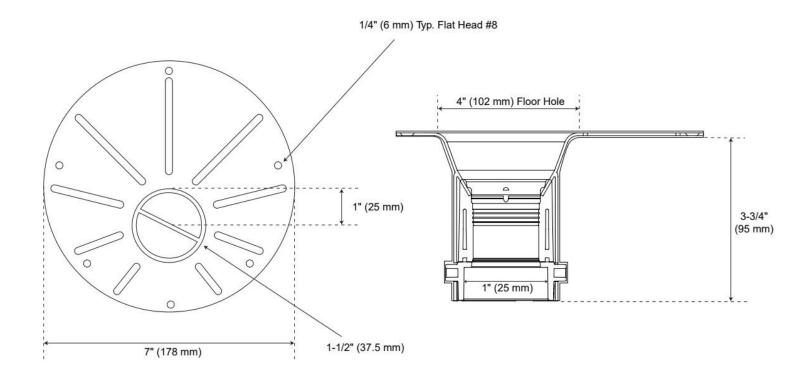

## FREESTANDING TUB DRAIN ROUGH-IN KIT WITH 1-1/2" ABS OUTLET

SKU: 446540 Code: SH653

IAPMO, ASME A112.18.2/CSA B125.2, Massachusetts Accepted, LISTED ID: SH653ABS

## **ADDITIONAL FEATURES**

- Includes: drop-in drain and lubricant, nut, gasket, adaptors 1-1/2" female and 1-1/2" male, brass tailpiece and threaded brass tailpiece and ABS pipe.
- Quick, easy and clean process.
- No access panel required.
- Needed for all freestanding bathtub installations.
- Off-centered to allow for an installation as close to the wall as possible.
- Plate can be uninstalled if adjustments are needed.
- Fits with 1-1/2" male, 1-1/2" female or 1-1/2" threaded bathtub drains.
- Removeable cap allows for multiple air pressure testing as well as protect from debris.