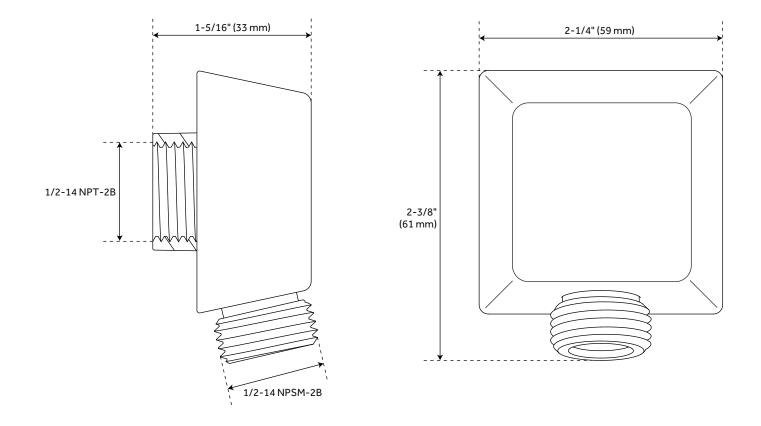

#### FEATURES

Design: Modern Material: Metal Length: 2-1/4" Width: 2-3/8" Height: 1-5/16" Assembly Required: No Shape: Square NPT Connection: 1/2"

REVISED 02/27/2024

# CONTEMPORARY SQUARE WATER SUPPLY ELBOW FOR HAND SHOWER

All dimensions and specifications are nominal and may vary. Use actual products for accuracy in critical situations.

See Website For Warranty Information signaturehardware.com/warranty