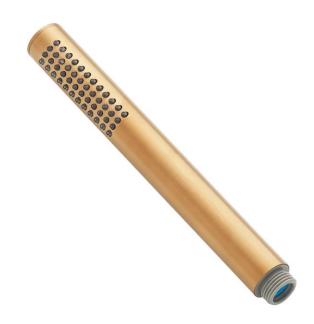

# CONTEMPORARY TUBULAR HAND SHOWER

SKU: 948923 Code: SHHS4030G, SH488912

#### FEATURES

Features: Hand Shower Included Design: Modern Material: ABS Length: 1-1/16" Width: 1-1/16" Height: 8-7/8" Assembly Required: No Shape: Round Hand Shower Material: Brass Flow Rate: 1.8 gpm (6.8 L/min) @ 80 psi

### **ADDITIONAL FEATURES**

- Single function hand shower.
- Easy-clean spray nozzles.
- Factory installed backflow prevention check valve.
- Hose sold separately.