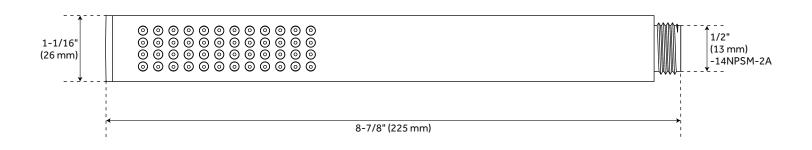

#### FEATURES

Features: Hand Shower Included Design: Modern Material: ABS Length: 1-1/16" Width: 1-1/16" Height: 8-7/8" Assembly Required: No Shape: Round Hand Shower Material: Brass Flow Rate: 1.8 gpm (6.8 L/min) @ 80 psi