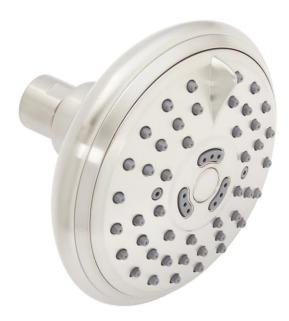

## ROUND MULTIFUNCTION SHOWER HEAD

SKU: 948950 Code: SHSH2040G, SH489730, SH489729

#### FEATURES

Installation Type: Wall Mount;Ceiling Mount Features: Shower Head Only Design: Modern Material: ABS Assembly Required: Yes Shape: Round Size: 4-1/2" Number of Shower Heads: 1 Shower Head Diameter: 4-1/2" Shower Head Diameter: 4-1/2" Shower Head Spray: Multi-Function Shower Head Spray: Multi-Function Shower Head Length: 3-1/2" Shower Arm Included: No Shower Head IPS: 1/2" Shower Head Swivel: Yes Flow Rate: 1.75 gpm (6.6 L/min) @80 psi

#### **ADDITIONAL FEATURES**

- 3 function shower head (full spray, massage spray and full & massage spray).
- Self cleaning rubber nozzles.
- Easy installation.