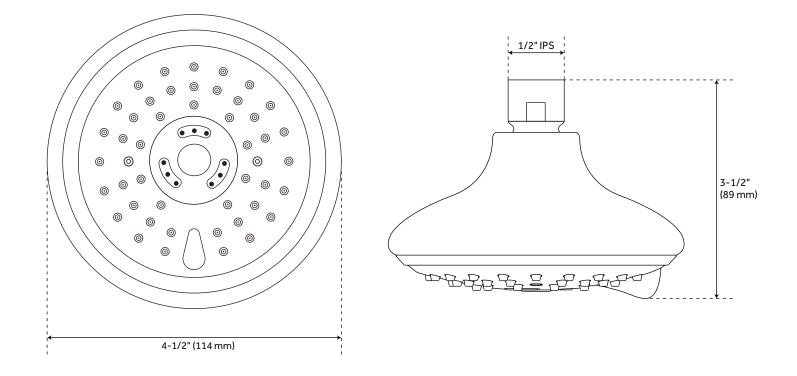

#### FEATURES

Installation Type: Wall Mount;Ceiling Mount Features: Shower Head Only Design: Modern Material: ABS Assembly Required: Yes Shape: Round Size: 4-1/2" Number of Shower Heads: 1 Shower Head Diameter: 4-1/2" Shower Head Diameter: 4-1/2" Shower Head Spray: Multi-Function Shower Head Spray: Multi-Function Shower Head Length: 3-1/2" Shower Arm Included: No Shower Head IPS: 1/2" Shower Head Swivel: Yes Flow Rate: 1.75 gpm (6.6 L/min) @80 psi

# ROUND MULTIFUNCTION SHOWER HEAD

All dimensions and specifications are nominal and may vary. Use actual products for accuracy in critical situations.

See Website For Warranty Information signaturehardware.com/warranty