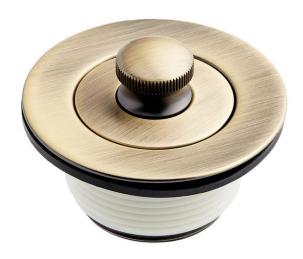

## LIFT & TURN TUB DRAIN WITH ADAPTER SLEEVE

SKU: 948037

Code: SH477092, SH612, SH477093, SH484077, SH485512

### LIFT & TURN TUB DRAIN WITH ADAPTER SLEEVE

SKU: 948037

Code: SH477092, SH612, SH477093, SH484077, SH485512