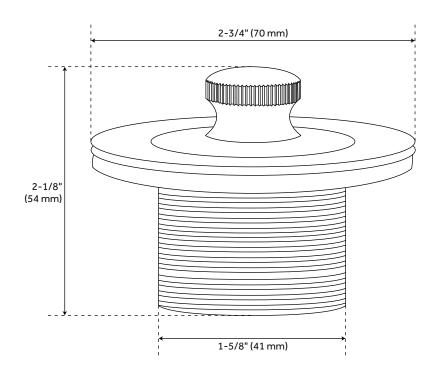

#### **FEATURES**

Length: 2-3/4" Width: 2-3/4" Height: 2"

Fits Drain Hole Size: 1-1/2"

REVISED 1/23/2024

### **ADDITIONAL FEATURES**

- Solid brass construction with plastic bushing.
- Fits 1-1/4" and 1-1/2" drain connections.
- Drain Diameter: 2-3/4".

REVISED 1/23/2024