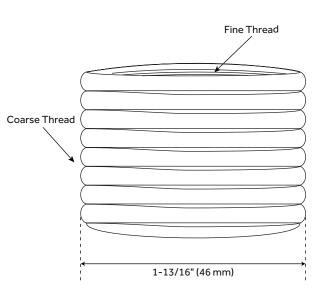

### **ADDITIONAL FEATURES**

- Solid brass construction with plastic bushing.
- Fits 1-1/4" and 1-1/2" drain connections.
- Drain Diameter: 2-3/4".

REVISED 1/23/2024