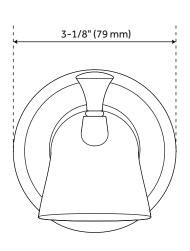

#### **FEATURES**

Length: 6-5/8" Height: 2-13/16" Base Plate Diameter: 3-1/8" Spout Reach: 5-1/4" Slip Fit Connection: 1/2"