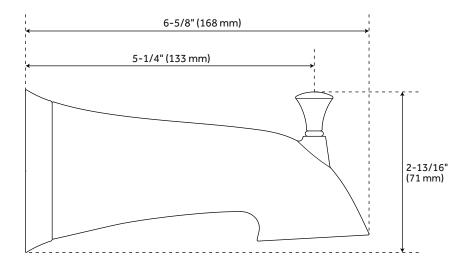

#### **FEATURES**

Length: 6-5/8" Height: 2-13/16" Base Plate Diameter: 3-1/8" Spout Reach: 5-1/4" Slip Fit Connection: 1/2"