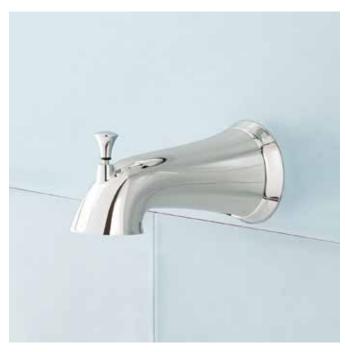

## TUB SPOUT WITH DIVERTER

SKU: 949098

## **FEATURES**

Installation Type: Wall Mount

Design: Modern Material: Zinc

Faucet Centers: Single-Hole Diverter Included: Yes Assembly Required: No

REVISED 09/13/2022