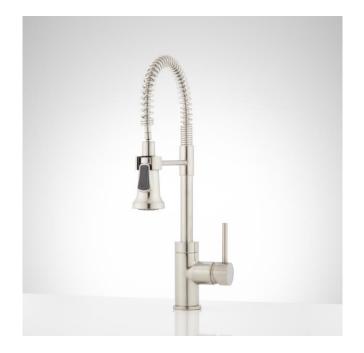

## 19" PRESIDIO KITCHEN FAUCET WITH PULL-DOWN SPRING SPOUT

SKU: 948775 Code: SHXS107

## FEATURES

Material: Metal construction for strength and durability Installation Type: Single-Hole Flow Rate: 1.8 gpm (6.8 L/min) @ 60 psi Spray Type: Stream Cartridge Type: Ceramic Disc Swivel Spout: Yes

## **ADDITIONAL FEATURES**

- Spring action wand.
- Extra Long shank for thick counter applications.
- Two function spray head.