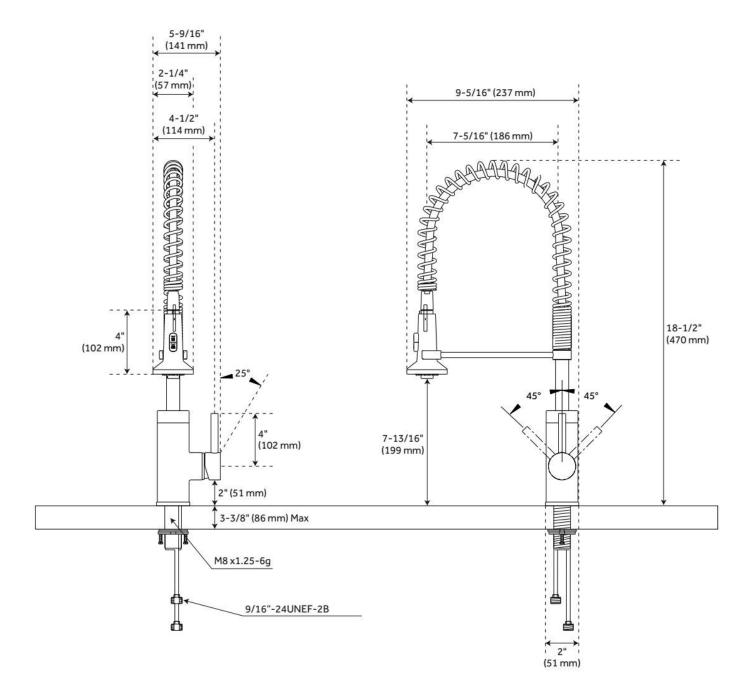

## 19" PRESIDIO KITCHEN FAUCET WITH PULL-DOWN SPRING SPOUT

SKU: 948775 Code: SHXS107

## FEATURES

Material: Metal construction for strength and durability Installation Type: Single-Hole Flow Rate: 1.8 gpm (6.8 L/min) @ 60 psi Spray Type: Stream Cartridge Type: Ceramic Disc Swivel Spout: Yes

## **ADDITIONAL FEATURES**

- Spring action wand.
- Extra Long shank for thick counter applications.
- Two function spray head.