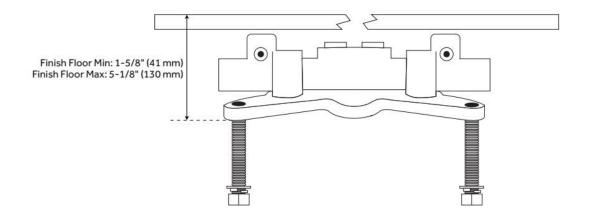

#### **ADDITIONAL FEATURES**

- Spout max. flow rate: 8 gpm (30 L/min) @ 60 psi.
- Hand shower max. flow rate: 1.8 gpm (6.8 L/min) @ 80 psi.
- Single function hand shower (full spray).
- Integral diverter to hand shower.
- Handshower includes factory installed backflow prevention check valve.
- Optional rough-in valve includes stops.
- Underfloor access is required for proper installation. Installation on an existing concrete slab will require cutting and concrete removal.