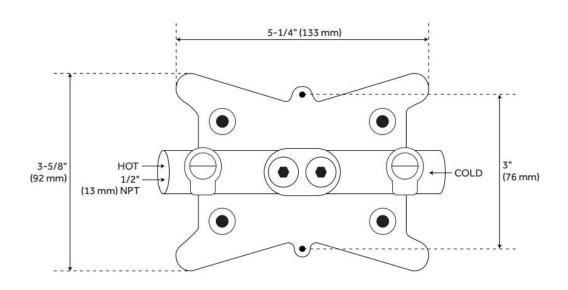

## FREESTANDING TUB FAUCET ROUGH-IN VALVE WITH STOPS

SKU: 448006

Code: SHFSR2000WS

#### **FEATURES**

Material: Metal construction for strength and durability

ASME A112.18.1/CSA B125.1, Massachusetts Accepted, LISTED ID: SHFSR2000WS

# FREESTANDING TUB FAUCET ROUGH-IN VALVE WITH STOPS

SKU: 448006

Code: SHFSR2000WS