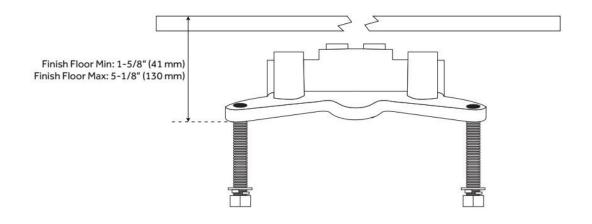

#### **ADDITIONAL FEATURES**

- Spout max. flow rate: 8 gpm (30 L/min) @ 60 psi.
- Hand shower max. flow rate: 1.8 gpm (6.8 L/min) @ 80 psi.
- Single function hand shower (full spray).
- Integral diverter to hand shower.
- Handshower includes factory installed backflow prevention check valve.
- Optional rough-in valve includes stops.
- Underfloor access is required for proper installation. Installation on an existing concrete slab will require cutting and concrete removal.