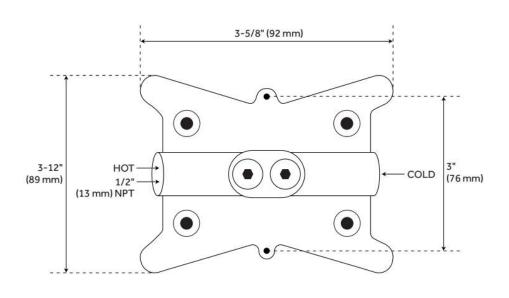

### FREESTANDING TUB FAUCET ROUGH-IN VALVE

SKU: 446521 Code: SHFSR2000

#### **FEATURES**

Material: Metal construction for strength and durability

ASME A112.18.1/CSA B125.1, Massachusetts Accepted, LISTED ID: SHFSR2000

### FREESTANDING TUB FAUCET ROUGH-IN VALVE

SKU: 446521 Code: SHFSR2000

REVISED 5/13/2024