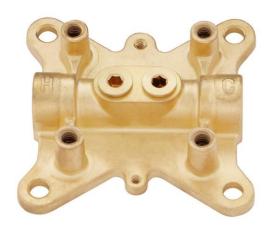

### FREESTANDING TUB FAUCET ROUGH-IN VALVE

SKU: 446521 Code: SHFSR2000

### FREESTANDING TUB FAUCET ROUGH-IN VALVE

SKU: 446521 Code: SHFSR2000

REVISED 5/13/2024

## FREESTANDING TUB FAUCET ROUGH-IN VALVE WITH STOPS

SKU: 448006

Code: SHFSR2000WS

# FREESTANDING TUB FAUCET ROUGH-IN VALVE WITH STOPS

SKU: 448006

Code: SHFSR2000WS