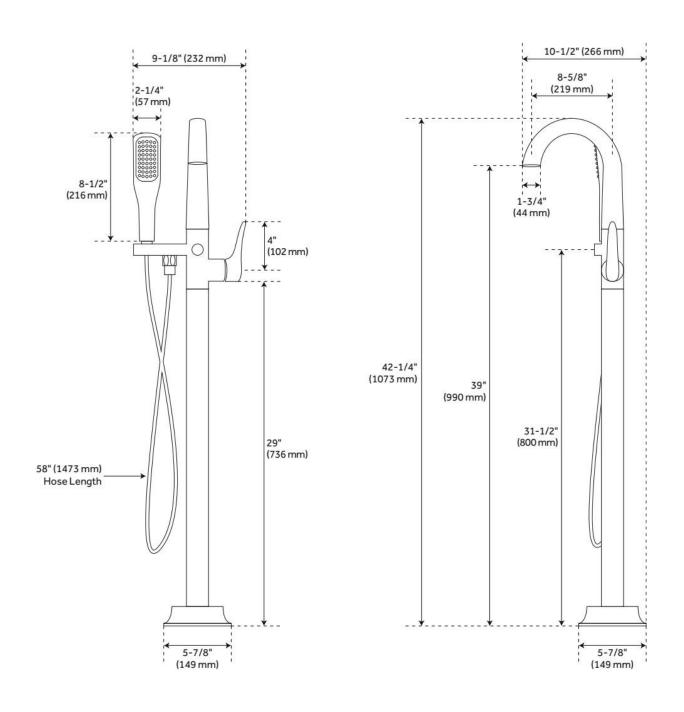

#### **FEATURES**

Material: Metal construction for strength and durability

Installation Type: Freestanding

Flow Rate: 10.7 gpm (39.8 L/min) @ 80 psi

Hand Shower Flow Rate: 1.8 gpm (6.8 L/min) @ 80 psi

Spray Type: Full

#### **ADDITIONAL FEATURES**

- Spout max. flow rate: 8 gpm (30 L/min) @ 60 psi.
- Hand shower max. flow rate: 1.8 gpm (6.8 L/min) @ 80 psi.
- Single function hand shower (full spray).
- Integral diverter to hand shower.
- Handshower includes factory installed backflow prevention check valve.
- Optional rough-in valve includes stops.
- Underfloor access is required for proper installation. Installation on an existing concrete slab will require cutting and concrete removal.