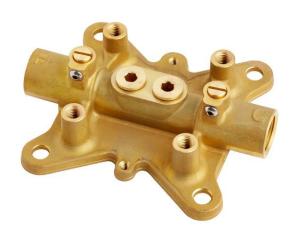

### FREESTANDING TUB FAUCET ROUGH-IN VALVE

SKU: 446521 Code: SHFSR2000

## FREESTANDING TUB FAUCET ROUGH-IN VALVE WITH STOPS

SKU: 448006

Code: SHFSR2000WS