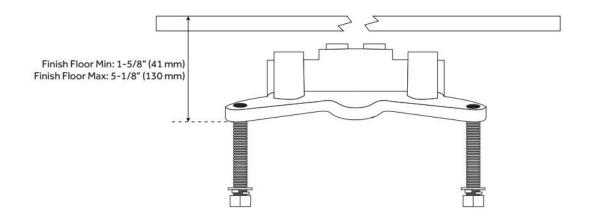

#### **ADDITIONAL FEATURES**

- Hand shower features three spray functions.
- Hand shower flow rate: 1.8 gpm.
- Underfloor access is required for proper installation. Installation on an existing concrete slab will require cutting and concrete removal.

### FREESTANDING TUB FAUCET ROUGH-IN VALVE

SKU: 446521 Code: SHFSR2000

#### **FEATURES**

Material: Metal construction for strength and durability

ASME A112.18.1/CSA B125.1, Massachusetts Accepted, LISTED ID: SHFSR2000

#### **ADDITIONAL FEATURES**

• Not compatible with Ryle, Napier, Keswick, Copper and Cybelle Freestanding Tub Faucets.

REVISED 5/13/2024