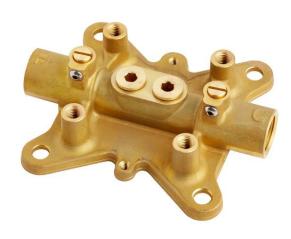

### FREESTANDING TUB FAUCET ROUGH-IN VALVE

SKU: 446521 Code: SHFSR2000

#### **FEATURES**

Material: Metal construction for strength and durability

ASME A112.18.1/CSA B125.1, Massachusetts Accepted, LISTED ID: SHFSR2000

#### **ADDITIONAL FEATURES**

• Not compatible with Ryle, Napier, Keswick, Copper and Cybelle Freestanding Tub Faucets.

REVISED 5/13/2024