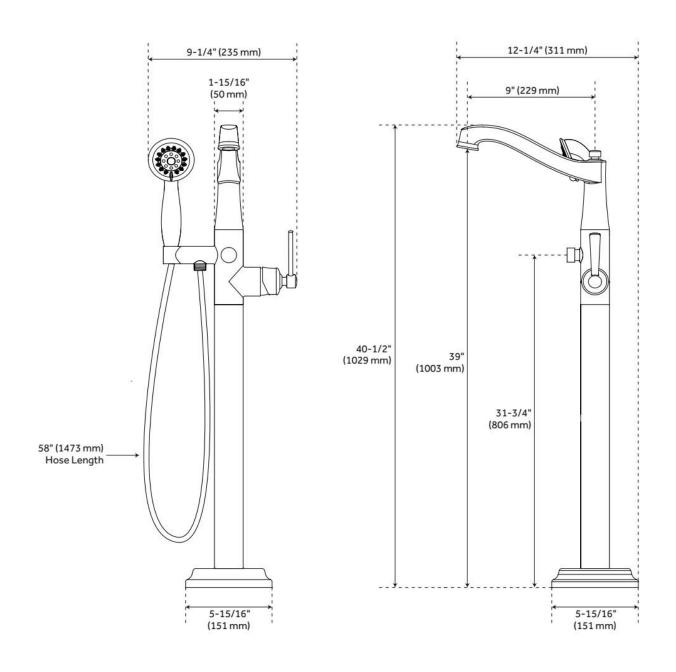

#### **FEATURES**

Material: Metal construction for strength and durability

Installation Type: Freestanding

Flow Rate: 10.6 gpm (39.8 L/min) @ 80 psi

Hand Shower Flow Rate: 1.8 gpm (6.8 L/min) @ 80 psi

Spray Type: Full

Cartridge Type: Ceramic Disc

**Swivel Spout: No** 

Required for Installation: Rough-in valve: SHFSR2000 or

SHFSR2000WS

WaterSense by IAPMO, LISTED ID: SHFSR2000, SHPTFS2000G\*, SHFSR2000WS

#### **ADDITIONAL FEATURES**

- Hand shower features three spray functions.
- Hand shower flow rate: 1.8 gpm.
- Underfloor access is required for proper installation. Installation on an existing concrete slab will require cutting and concrete removal.