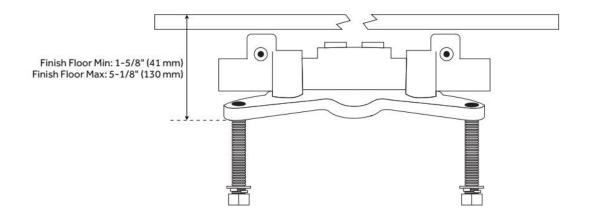

## FREESTANDING TUB FAUCET ROUGH-IN VALVE WITH STOPS

SKU: 448006

Code: SHFSR2000WS

#### **FEATURES**

Material: Metal construction for strength and durability

ASME A112.18.1/CSA B125.1, Massachusetts Accepted, LISTED ID: SHFSR2000WS

#### **ADDITIONAL FEATURES**

• Not compatible with the Ryle, Napier, Keswick, Cooper, and Cybelle Freestanding Tub Faucets.

REVISED 5/13/2024