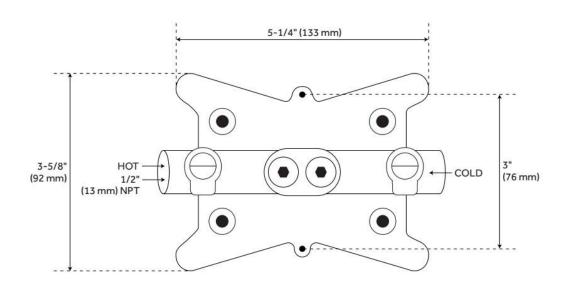

### FREESTANDING TUB FAUCET ROUGH-IN VALVE

SKU: 446521 Code: SHFSR2000

#### **FEATURES**

Material: Metal construction for strength and durability

ASME A112.18.1/CSA B125.1, Massachusetts Accepted, LISTED ID: SHFSR2000

#### **ADDITIONAL FEATURES**

• Not compatible with Ryle, Napier, Keswick, Copper and Cybelle Freestanding Tub Faucets.

REVISED 5/13/2024