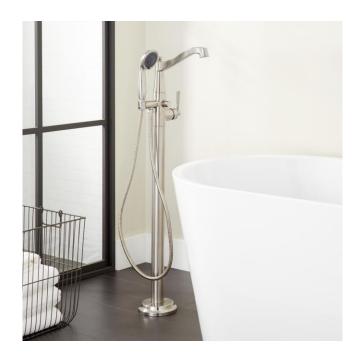

## PENDLETON FREESTANDING TUB FAUCET WITH HAND SHOWER

SKU: 948659

Code: SHPTFS2000G, SHFSR2000, SHFSR2000WS

# PENDLETON FREESTANDING TUB FAUCET WITH HAND SHOWER

SKU: 948659

Code: SHPTFS2000G, SHFSR2000, SHFSR2000WS

REVISED 5/15/2024