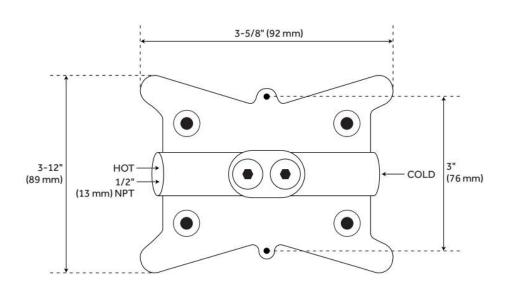

## FREESTANDING TUB FAUCET ROUGH-IN VALVE WITH STOPS

SKU: 448006

Code: SHFSR2000WS

#### **FEATURES**

Material: Metal construction for strength and durability

ASME A112.18.1/CSA B125.1, Massachusetts Accepted, LISTED ID: SHFSR2000WS

#### **ADDITIONAL FEATURES**

• Not compatible with the Ryle, Napier, Keswick, Cooper, and Cybelle Freestanding Tub Faucets.

REVISED 5/13/2024