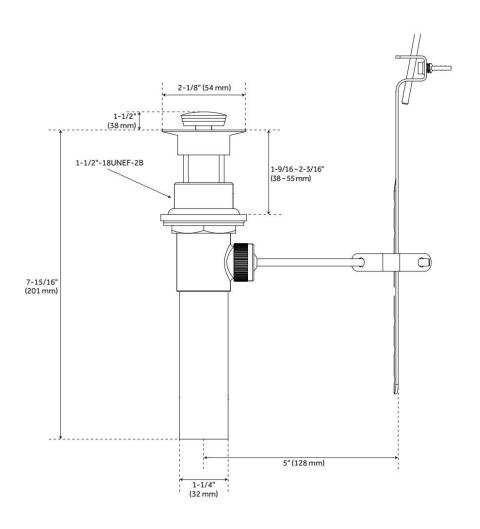

#### **FEATURES**

Material: Metal construction for strength and durability

Installation Type: Widespread

Flow Rate: 1.2 gpm (4.5 L/min) @ 60 psi

Cartridge Type: Ceramic Disc

Swivel Spout: No

Drain Type: Lift rod metal pop-up with overflow

### **ADDITIONAL FEATURES**

- Drain is only compatible with sinks that have an overflow.
- Requires 3-hole installation.
- Metal handles.
- Quick connect hoses.

REVISED 5/15/2024