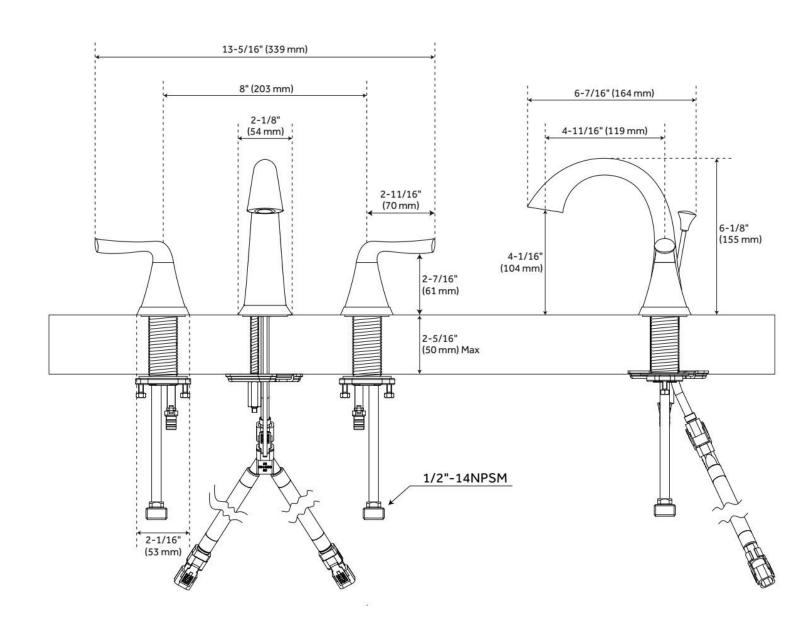

### PROVINCETOWN WIDESPREAD BATHROOM FAUCET

SKU: 948596 Code: SHWSR807

## PROVINCETOWN WIDESPREAD BATHROOM FAUCET

SKU: 948596 Code: SHWSR807

REVISED 5/15/2024

# PROVINCETOWN WIDESPREAD BATHROOM FAUCET

SKU: 948596 Code: SHWSR807

REVISED 5/15/2024