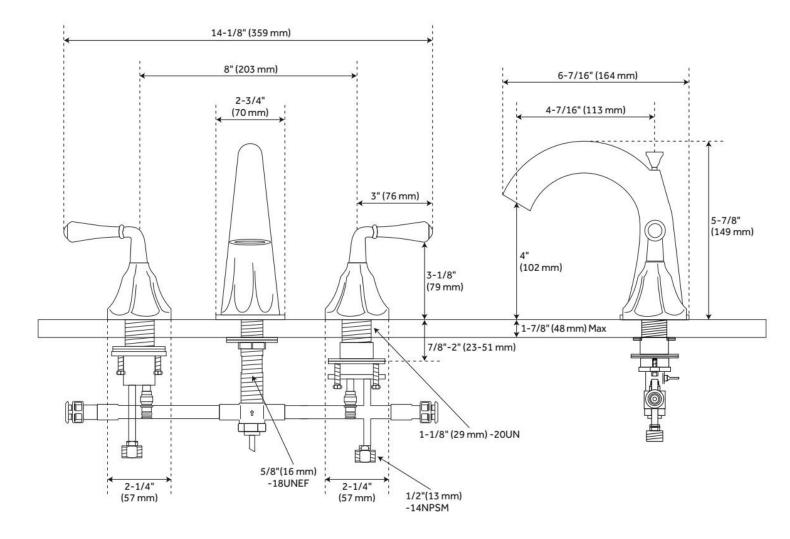

### ADDITIONAL FEATURES

- Drain is only compatible with sinks that have an overflow.
- 6" 16" installation spread.

REVISED 5/21/2024