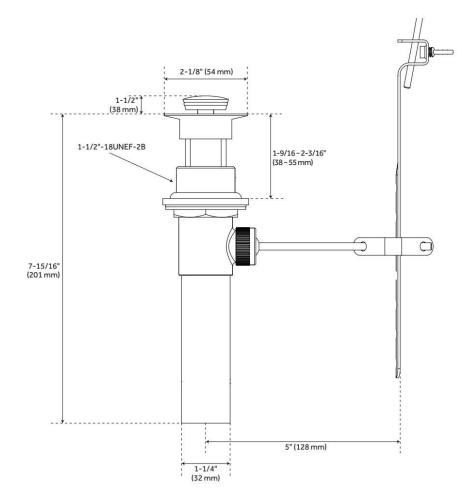

#### FEATURES

Material: Metal construction for strength and durability Installation Type: Widespread Flow Rate: 1.2 gpm (4.5 L/min) @ 60 psi Cartridge Type: Ceramic Disc Swivel Spout: No Drain Type: Lift rod metal pop-up with overflow