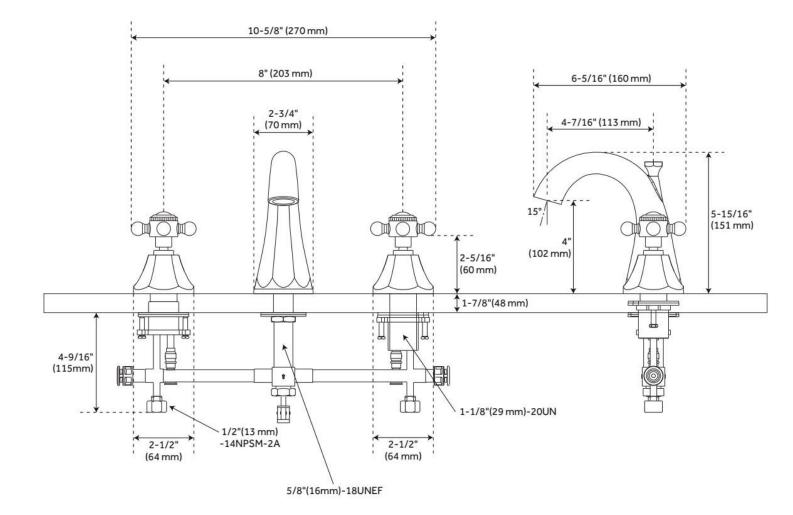

### **ADDITIONAL FEATURES**

- Drain is only compatible with sinks that have an overflow.
- 6" 16" installation spread.

REVISED 5/21/2024