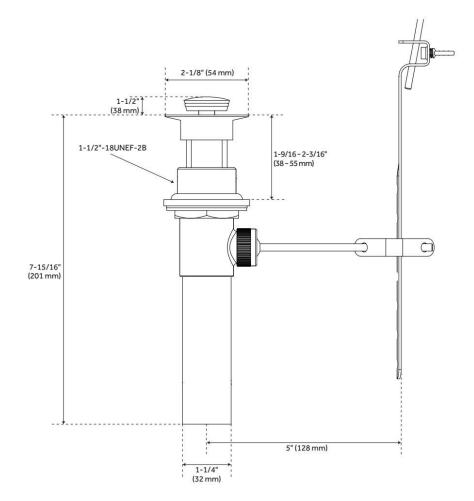

#### FEATURES

Material: Metal construction for strength and durability Installation Type: Widespread Flow Rate: 1.2 gpm (4.5 L/min) @ 60 psi Cartridge Type: Ceramic Disc Swivel Spout: No Drain Type: Lift rod metal pop-up with overflow

### **ADDITIONAL FEATURES**

- Drain is only compatible with sinks that have an overflow.
- 6" 16" installation spread.

REVISED 5/21/2024