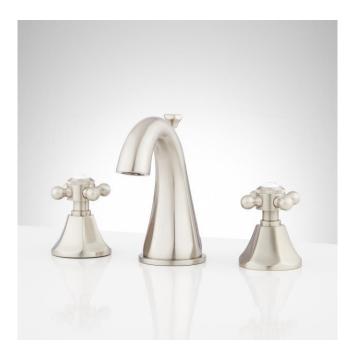

### BOCA RATON WIDESPREAD GOOSENECK BATHROOM FAUCET

SKU: 948587 Code: SHWSCBR801

#### FEATURES

Material: Metal construction for strength and durability Installation Type: Widespread Flow Rate: 1.2 gpm (4.5 L/min) @ 60 psi Cartridge Type: Ceramic Disc Swivel Spout: No Drain Type: Lift rod metal pop-up with overflow