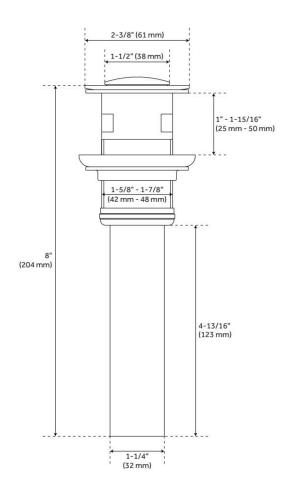

#### **FEATURES**

Material: Metal construction for strength and durability

Installation Type: Widespread

Flow Rate: 1.2 gpm (4.5 L/min) @ 60 psi

Cartridge Type: Ceramic Disc

Swivel Spout: No

Drain Type: Lift rod metal pop-up with overflow

### **ADDITIONAL FEATURES**

- Drain is only compatible with sinks that have an overflow.
- 6" 16" installation spread.

REVISED 5/21/2024