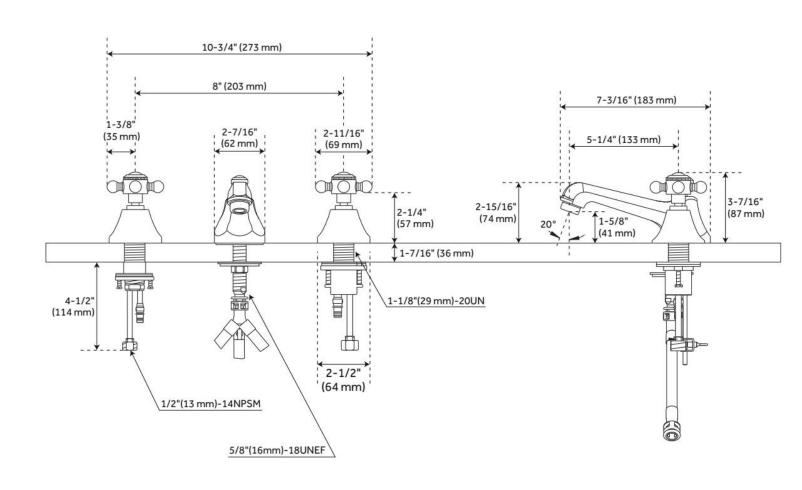

### **ADDITIONAL FEATURES**

- Drain is only compatible with sinks that have an overflow.
- 6" 16" installation spread.

REVISED 5/21/2024