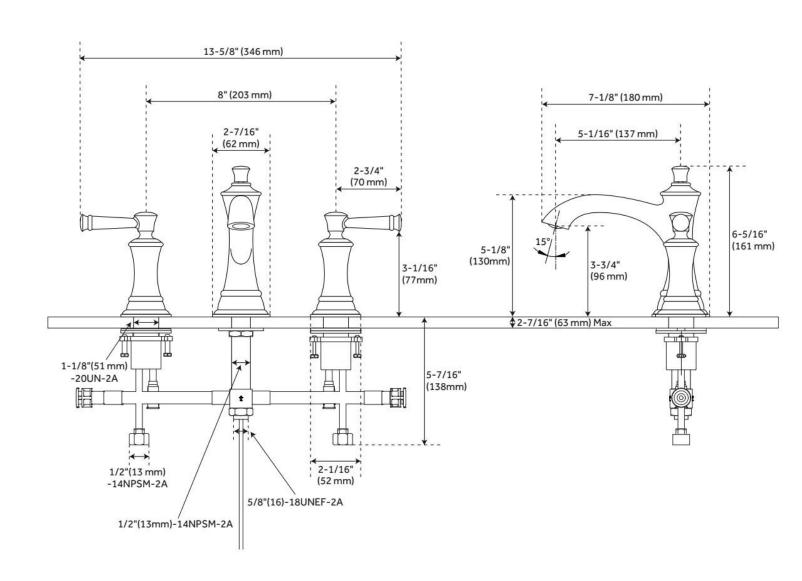

#### **FEATURES**

Material: Metal construction for strength and durability

Installation Type: Widespread

Flow Rate: 1.2 gpm (4.5 L/min) @ 60 psi

Cartridge Type: Ceramic Disc

Swivel Spout: No

Drain Type: Lift rod metal pop-up with overflow

### **ADDITIONAL FEATURES**

- Drain is only compatible with sinks that have an overflow.
- Requires 3-hole installation.

REVISED 5/14/2024