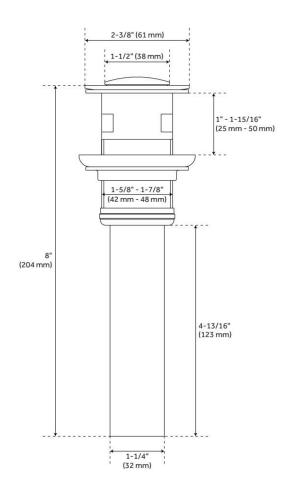

#### **FEATURES**

Material: Metal construction for strength and durability

Installation Type: Widespread

Flow Rate: 1.2 gpm (4.5 L/min) @ 60 psi

Cartridge Type: Ceramic Disc

Swivel Spout: No

Drain Type: Lift rod metal pop-up with overflow

### **ADDITIONAL FEATURES**

- Drain is only compatible with sinks that have an overflow.
- Requires 3-hole installation.

REVISED 5/14/2024