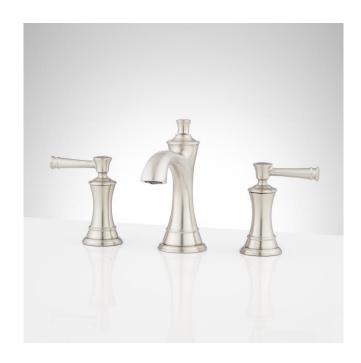

### BEASLEY WIDESPREAD BATHROOM FAUCET

SKU: 948585 Code: SHWSCBE807

# BEASLEY WIDESPREAD BATHROOM FAUCET

SKU: 948585

Code: SHWSCBE807