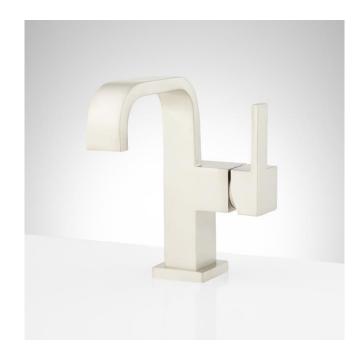

### RIGI SINGLE-HOLE GOOSENECK BATHROOM FAUCET

SKU: 948580 Code: SHWSCRI107

#### **FEATURES**

Material: Metal construction for strength and durability

Installation Type: Single-Hole

Flow Rate: 1.2 gpm (4.5 L/min) @ 60 psi

Cartridge Type: Ceramic Disc

Swivel Spout: No

Drain Type: Metal push-pop with overflow