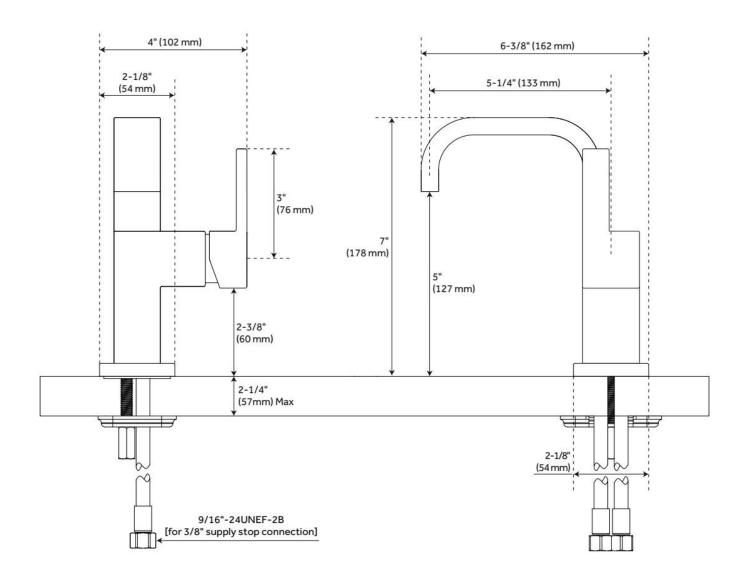

#### **FEATURES**

Material: Metal construction for strength and durability

Installation Type: Single-Hole

Flow Rate: 1.2 gpm (4.5 L/min) @ 60 psi

Cartridge Type: Ceramic Disc

Swivel Spout: No

Drain Type: Metal push-pop with overflow