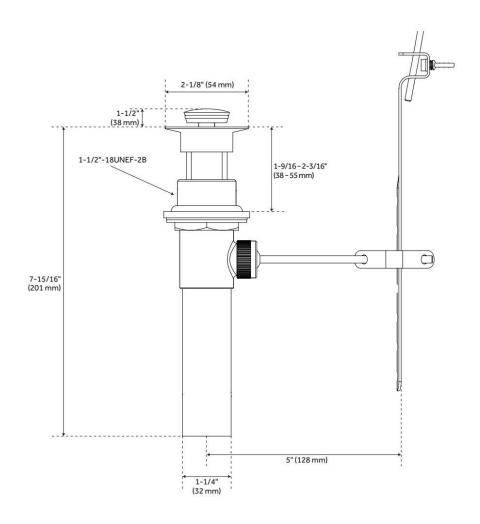

### **ADDITIONAL FEATURES**

• Drain is only compatible with sinks that have an overflow.

REVISED 5/17/2024

# RIGI SINGLE-HOLE GOOSENECK BATHROOM FAUCET

SKU: 948580 Code: SHWSCRI107

REVISED 5/17/2024

# RIGI SINGLE-HOLE GOOSENECK BATHROOM FAUCET

SKU: 948580 Code: SHWSCRI107