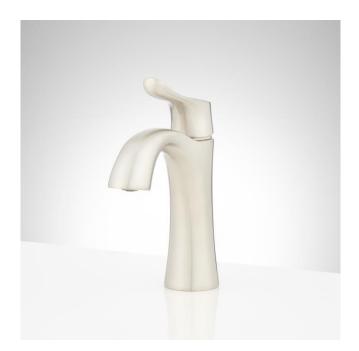

# PROVINCETOWN SINGLE-HOLE BATHROOM FAUCET

SKU: 948579 Code: SHWSR100, SHWSR107