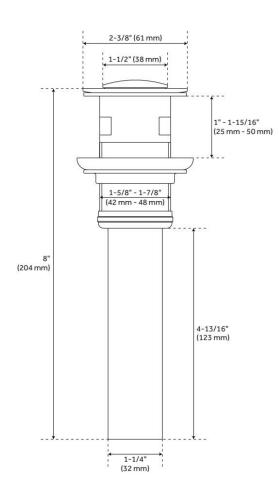

#### FEATURES

Material: Metal construction for strength and durability Installation Type: Single-Hole Flow Rate: 1.2 gpm (4.5 L/min) @ 60 psi Cartridge Type: Ceramic Disc Swivel Spout: No Drain Type: Metal push-pop with overflow

### **ADDITIONAL FEATURES**

• Drain is only compatible with sinks that have an overflow.