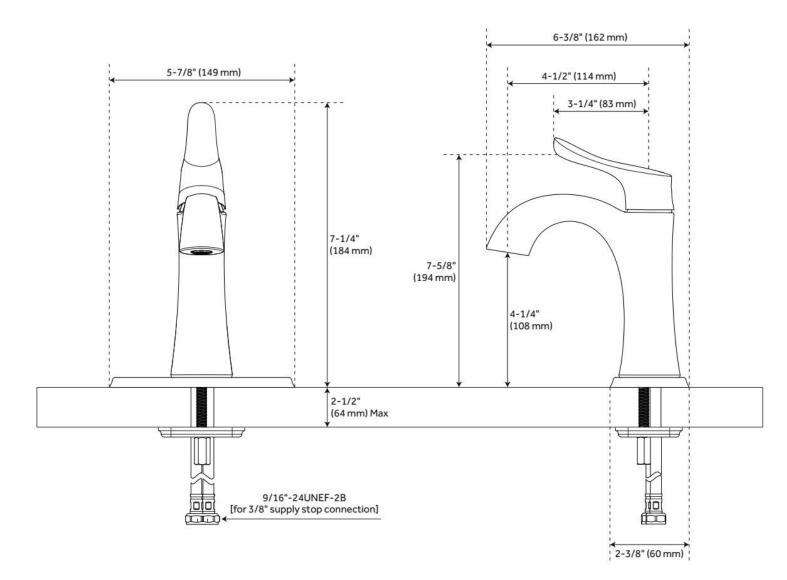

#### FEATURES

Material: Metal construction for strength and durability Installation Type: Single-Hole Flow Rate: 1.2 gpm (4.5 L/min) @ 60 psi Cartridge Type: Ceramic Disc Swivel Spout: No Drain Type: Metal push-pop with overflow