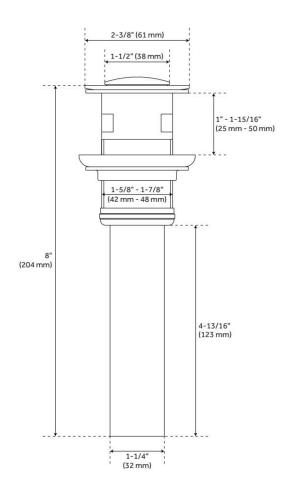

#### **FEATURES**

Material: Metal construction for strength and durability

Installation Type: Single-Hole

Flow Rate: 1.2 gpm (4.5 L/min) @ 60 psi

Cartridge Type: Ceramic Disc

Swivel Spout: No

Drain Type: Lift rod metal pop-up with overflow

### **ADDITIONAL FEATURES**

• Drain is only compatible with sinks that have an overflow.

REVISED 5/21/2024