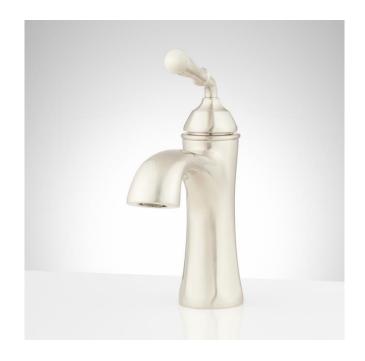

### KEY WEST SINGLE-HOLE BATHROOM FAUCET

SKU: 948576

Code: SHWSCKW100, SHWSCKW100N

#### **FEATURES**

Material: Metal construction for strength and durability

Installation Type: Single-Hole

Flow Rate: 1.2 gpm (4.5 L/min) @ 60 psi

Cartridge Type: Ceramic Disc

Swivel Spout: No

Drain Type: Lift rod metal pop-up with overflow