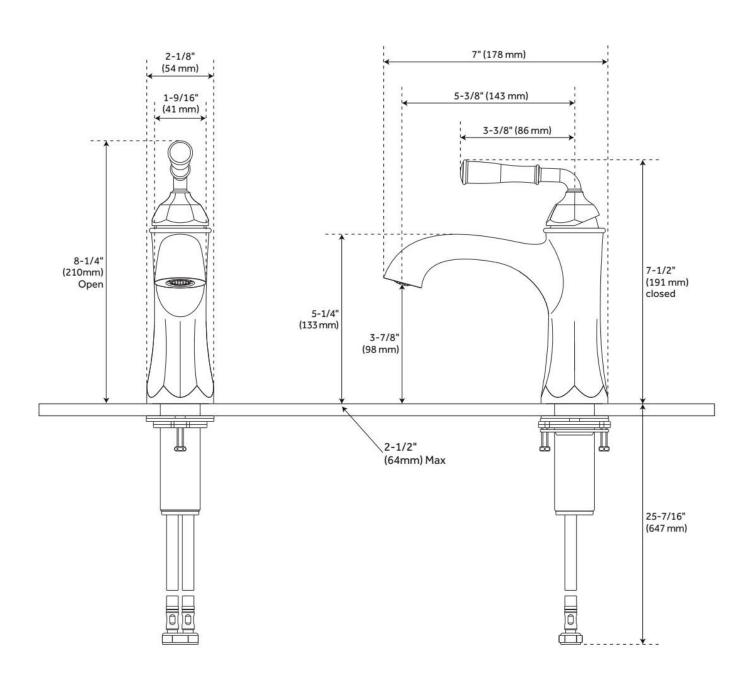

#### **FEATURES**

Material: Metal construction for strength and durability

Installation Type: Single-Hole

Flow Rate: 1.2 gpm (4.5 L/min) @ 60 psi

Cartridge Type: Ceramic Disc

Swivel Spout: No

Drain Type: Lift rod metal pop-up with overflow