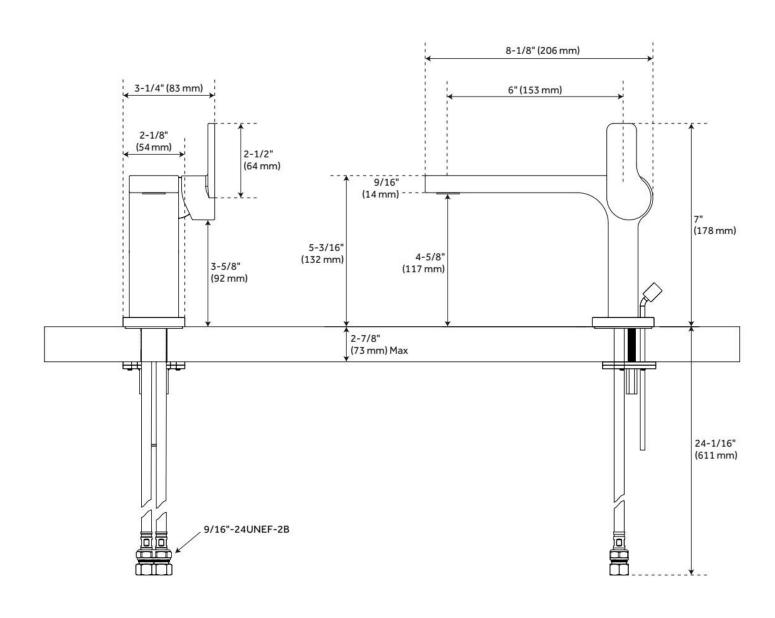

### HIBISCUS SINGLE-HOLE BATHROOM FAUCET

SKU: 948575 Code: SHWSCHB107

#### **FEATURES**

Material: Metal construction for strength and durability

Installation Type: Single-Hole

Flow Rate: 1.2 gpm (4.5 L/min) @ 60 psi

Cartridge Type: Ceramic Disc

Swivel Spout: No

Drain Type: Lift rod metal pop-up with overflow

### **ADDITIONAL FEATURES**

- Drain is only compatible with sinks that have an overflow.
- Metal handle.

REVISED 5/15/2024