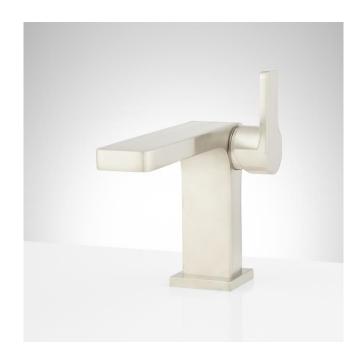

### HIBISCUS SINGLE-HOLE BATHROOM FAUCET

SKU: 948575 Code: SHWSCHB107

#### **FEATURES**

Material: Metal construction for strength and durability

Installation Type: Single-Hole

Flow Rate: 1.2 gpm (4.5 L/min) @ 60 psi

Cartridge Type: Ceramic Disc

Swivel Spout: No

Drain Type: Lift rod metal pop-up with overflow

### **ADDITIONAL FEATURES**

- Drain is only compatible with sinks that have an overflow.
- Metal handle.

REVISED 5/15/2024