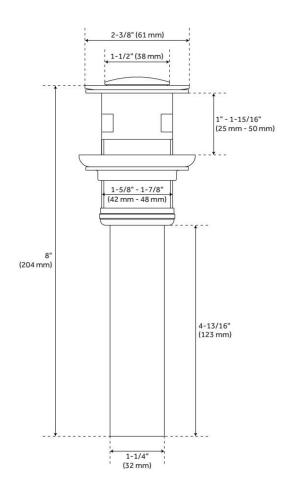

### **ADDITIONAL FEATURES**

- Drain is only compatible with sinks that have an overflow.
- Metal handle.

REVISED 5/15/2024