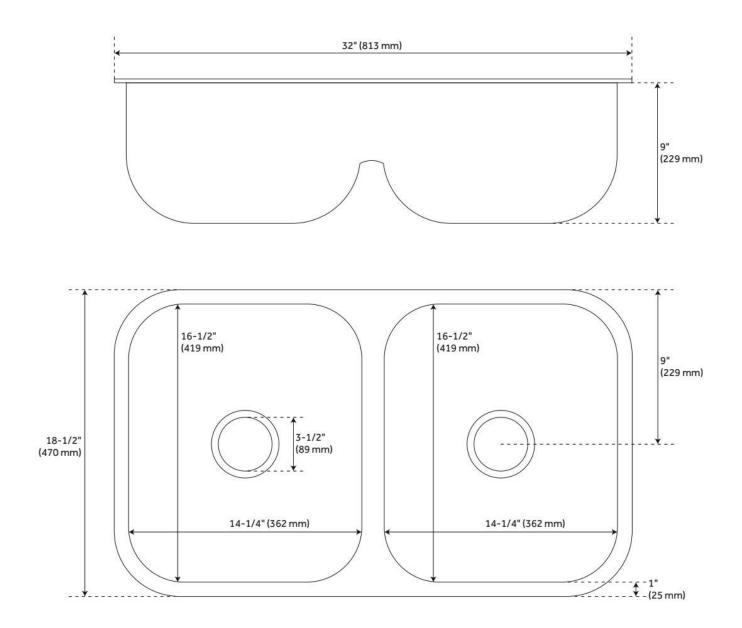

## FEATURES

Material: Stainless Steel Fits Drain Hole Size: 3-1/2" Faucet Centers: No Faucet Hole Mounting Hardware Included: Yes

ASME A112.19.3/CSA B45.4, LISTED ID: SHCAURBA3219

## **ADDITIONAL FEATURES**

- It is recommended to have the sink at the job site before cutting cabinet or counter top.
- Features a low center divide for maneuvering large pots and pans.
- Sound absorption pads on the underside of sink.
- Has an undercoating to prevent condensation buildup.
- Minimum Cabinet Size: 36" .