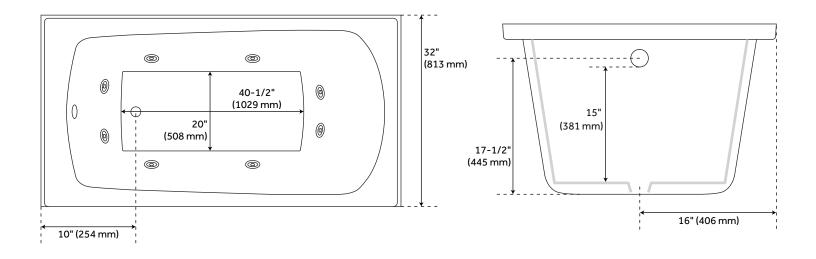

Integral Drain & Overflow: No

Tub Material: Acrylic

Tub Interior Length: 40-1/2"
Tub Interior Width: 20"

Tap Deck: No

Faucet Drillings: No Drillings Water Capacity (Gallons): 53 Tub Weight Uncrated (lbs): 107 Tub Weight Crated (lbs): 217

Blower: Yes

Blower Wattage: 600 Number of Jets: 8 Jet Color: White On/Off Switch: Yes

#### **INSIDE OF BATH**

• (8) HIGH-FLOW DIRECTIONAL AND VOLUME-ADJUSTABLE WHIRLPOOL JETS