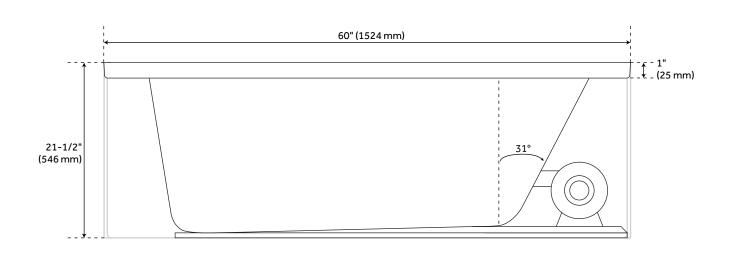

#### **FEATURES**

Installation Type: Alcove

Design: Modern
Product Finish: White
Material: Acrylic
Length: 60"
Width: 32"
Height: 21-1/2"

Water Depth To Overflow: 15"
Interior Treatment: Smooth
Drain Included: Optional
Faucet Included: No
Shape: Rectangle
Tub Overflow: Yes

Integral Drain & Overflow: No

Tub Material: Acrylic

Tub Interior Length: 40-1/2"
Tub Interior Width: 20"

Tap Deck: No

Faucet Drillings: No Drillings Water Capacity (Gallons): 53 Tub Weight Uncrated (lbs): 107 Tub Weight Crated (lbs): 217