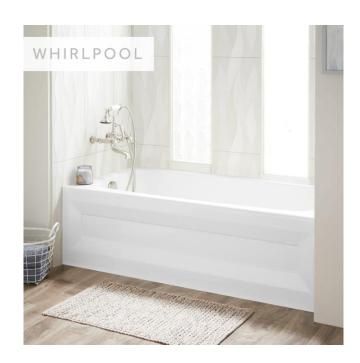

## 60" X 32" BRADENTON ACRYLIC ALCOVE WHIRLPOOL TUB - WHITE

SKU: 948255-WP Code: SHBDW6032

#### **FEATURES**

Installation Type: Alcove

Design: Modern
Product Finish: White
Material: Acrylic
Length: 60"
Width: 32"
Height: 21-1/2"

Water Depth To Overflow: 15"
Interior Treatment: Smooth
Drain Included: Optional
Faucet Included: No
Shape: Rectangle
Tub Overflow: Yes