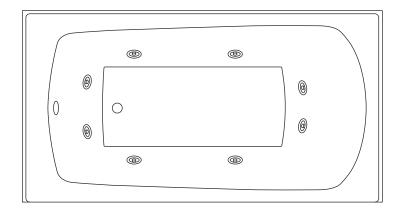

Integral Drain & Overflow: No

Tub Material: Acrylic

Tub Interior Length: 40-1/2"
Tub Interior Width: 20"

Tap Deck: No

Faucet Drillings: No Drillings Water Capacity (Gallons): 53 Tub Weight Uncrated (lbs): 107 Tub Weight Crated (lbs): 217

Blower: Yes

Blower Wattage: 600 Number of Jets: 8 Jet Color: White On/Off Switch: Yes

#### **INSIDE OF BATH**

• (8) HIGH-FLOW DIRECTIONAL AND VOLUME-ADJUSTABLE WHIRLPOOL JETS