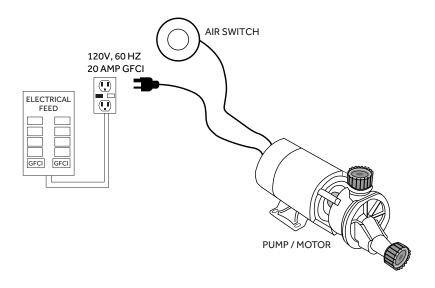

#### **INSTALLATION**

- Whirlpool unit requires dedicated 20 Amp, 120V service
- You must provide a receptacle with a 20 Amp configuration
- $\bullet$  Electrical outlet must be mounted 4" (101mm) above the floor line and 12" max (305mm) inside from the edge of the bathtub, or in accordance with local building and electrical codes

#### **INTEGRATED CONTROL PANEL**

• Whirlpool Baths: Equipped with on/off switch actuator. Each depression of the switch will activate the pump

#### **ELECTRICAL CONFIGURATIONS**

WHIRLPOOL WITH INSTALLED AIR SWITCH

All dimensions and specifications are nominal and may vary. Use actual products for accuracy in critical situations.