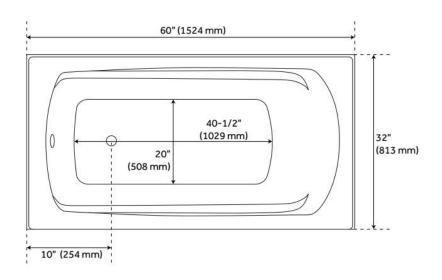

## **FEATURES**

Tub Material: Acrylic Product Finish: White Shape: Rectangle

Tub Drain Placement: End

Drain Included: No

Water Depth to Overflow: 15" Water Capacity (Gallons): 48

Built-In Adjusters: No

Tub Weight Uncrated (lbs): 87

## **ADDITIONAL FEATURES**

- All dimensions (± 1/2").
- Integral arm rests.
- Textured slip-resistant bottom.
- Pre-leveled base.
- 48-gallon capacity.
- Integral tile flange and skirt with removable access panel.