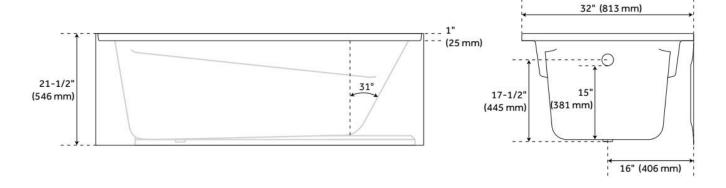

## **FEATURES**

Tub Material: Acrylic Product Finish: White Shape: Rectangle

Tub Drain Placement: End

Drain Included: No

Water Depth to Overflow: 15" Water Capacity (Gallons): 48

Built-In Adjusters: No

Tub Weight Uncrated (lbs): 87

## **ADDITIONAL FEATURES**

- All dimensions (± 1/2").
- Integral arm rests.
- Textured slip-resistant bottom.
- Pre-leveled base.
- 48-gallon capacity.
- Integral tile flange and skirt with removable access panel.