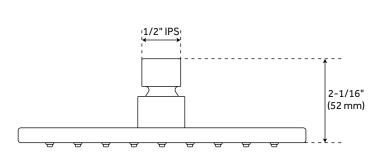

### **FEATURES**

Features: Shower Head Only

Design: Modern Material: ABS Shape: Square Size: 8"

Body Sprays: No

Number of Shower Heads: 1 Shower Head Material: ABS Shower Head Spray: Rainfall Shower Head Length: 7-7/8" Shower Head Width: 7-7/8" Shower Arm Included: No Shower Head IPS: 1/2" Shower Head Swivel: Yes Diverter Included: No

# RIGI SQUARE RAINFALL SHOWER HEAD

All dimensions and specifica ons are nominal and may vary. Use actual products for accuracy in cri cal situa ons.