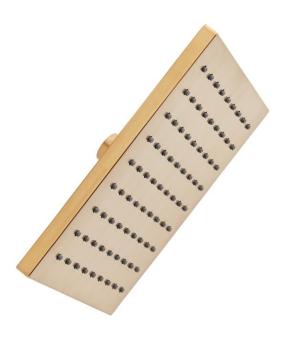

### RIGI SQUARE RAINFALL SHOWER HEAD

SKU: 948953 Code: SHSH2080G

CEC Listed Massachusetts Accepted ASME A112.18.1/CSA B125.1

### **FEATURES**

Features: Shower Head Only

Design: Modern Material: ABS Shape: Square Size: 8"

Body Sprays: No

Number of Shower Heads: 1 Shower Head Material: ABS Shower Head Spray: Rainfall Shower Head Length: 7-7/8" Shower Head Width: 7-7/8" Shower Arm Included: No Shower Head IPS: 1/2" Shower Head Swivel: Yes Diverter Included: No

### **ADDITIONAL FEATURES**

- Single function rainfall shower head.
- Brass ball joint & threaded connection.
- Easy clean rubber nozzles.
- Easy installation.

REVISED 7/10/2023