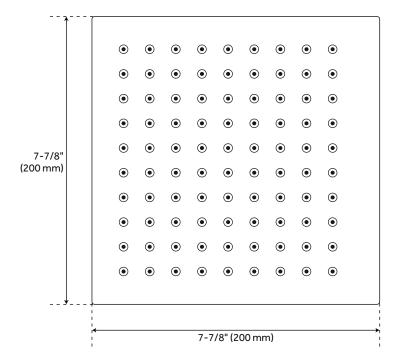

### **FEATURES**

Features: Shower Head Only

Design: Modern Material: ABS Shape: Square Size: 8"

Body Sprays: No

Number of Shower Heads: 1 Shower Head Material: ABS Shower Head Spray: Rainfall Shower Head Length: 7-7/8" Shower Head Width: 7-7/8" Shower Arm Included: No Shower Head IPS: 1/2" Shower Head Swivel: Yes Diverter Included: No

# RIGI SQUARE RAINFALL SHOWER HEAD

All dimensions and specifica ons are nominal and may vary. Use actual products for accuracy in cri cal situa ons.