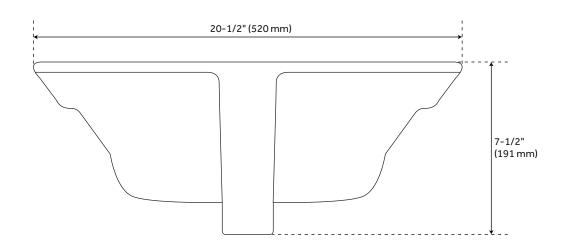

## **FEATURES**

Length: 20-1/2" Width: 15-1/2" Height: 7-1/2"

Sink Shape: Rectangle

Sink Material Faceted: Porcelain

Number of Basins: 1

Sink Installation: Undermount

**Product Color: White** 

Faucet Centers: No Faucet Hole