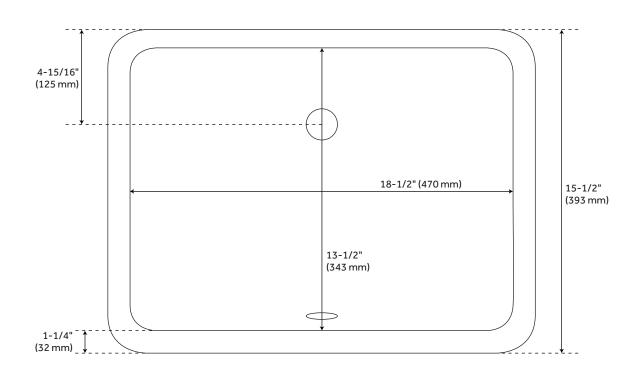

## **FEATURES**

Length: 20-1/2" Width: 15-1/2" Height: 7-1/2"

Sink Shape: Rectangle

Sink Material Faceted: Porcelain

Number of Basins: 1

Sink Installation: Undermount

**Product Color: White** 

Faucet Centers: No Faucet Hole

Overflow Hole: true Basin Length: 18-1/2" Basin Width: 13-1/2" Basin Depth: 5-1/2"

Water Depth To Overflow: 4-1/2"

Rim Thickness: 1-1/4"
Fits Drain Hole Size: 1-3/4"
Interior Treatment: Smooth

Drain Included: No Faucet Included: No Sink Material: Porcelain