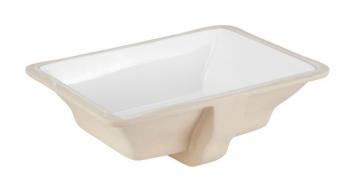

## CARRAWAY WHITE RECTANGULAR PORCELAIN UNDERMOUNT BATHROOM SINK

SKU: 447973 Code: SHCRU1812

IAPMO ASME A112.19.2/CSA B45.1

## **FEATURES**

Length: 20-1/2" Width: 15-1/2" Height: 7-1/2"

Sink Shape: Rectangle

Sink Material Faceted: Porcelain

Number of Basins: 1

Sink Installation: Undermount

**Product Color: White** 

Faucet Centers: No Faucet Hole

Overflow Hole: true Basin Length: 18-1/2" Basin Width: 13-1/2" Basin Depth: 5-1/2"

Water Depth To Overflow: 4-1/2"

Rim Thickness: 1-1/4"
Fits Drain Hole Size: 1-3/4"
Interior Treatment: Smooth

Drain Included: No Faucet Included: No Sink Material: Porcelain