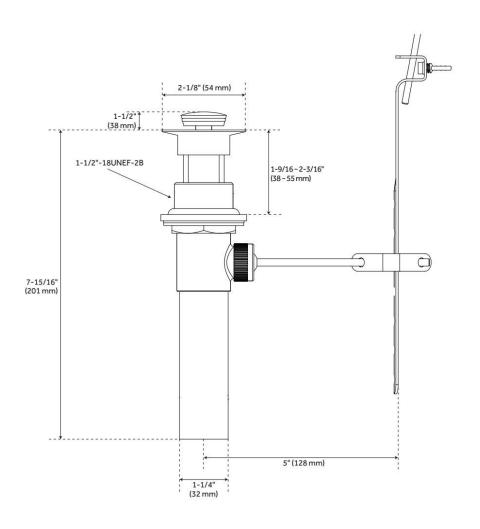

#### **FEATURES**

Material: Metal construction for strength and durability

Installation Type: Widespread

Flow Rate: 1.2 gpm (4.5 L/min) @ 60 psi

Cartridge Type: Ceramic Disc

Swivel Spout: No

Drain Type: Lift rod metal pop-up with overflow

### **ADDITIONAL FEATURES**

- Drain is only compatible with sinks that have an overflow.
- Requires 3-hole installation.
- Metal handles.

REVISED 5/17/2024