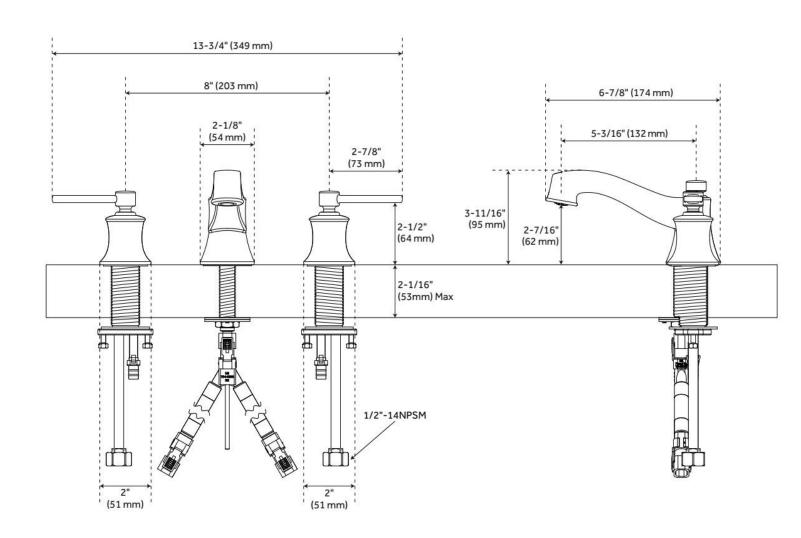

#### **FEATURES**

Material: Metal construction for strength and durability

Installation Type: Widespread

Flow Rate: 1.2 gpm (4.5 L/min) @ 60 psi

Cartridge Type: Ceramic Disc

Swivel Spout: No

Drain Type: Lift rod metal pop-up with overflow

### **ADDITIONAL FEATURES**

- Drain is only compatible with sinks that have an overflow.
- Requires 3-hole installation.
- Metal handles.

REVISED 5/17/2024