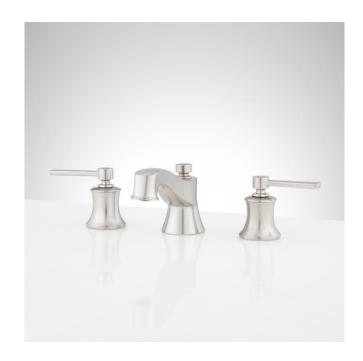

### PENDLETON WIDESPREAD BATHROOM FAUCET

SKU: 948595 Code: SHWST807

#### **FEATURES**

Material: Metal construction for strength and durability

Installation Type: Widespread

Flow Rate: 1.2 gpm (4.5 L/min) @ 60 psi

Cartridge Type: Ceramic Disc

Swivel Spout: No

Drain Type: Lift rod metal pop-up with overflow