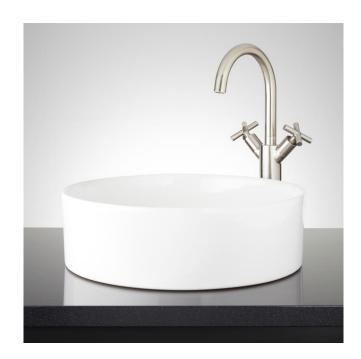

### HIBISCUS WHITE ROUND FIRECLAY VESSEL SINK

SKU: 447954 Code: SHV100

#### **FEATURES**

Installation Type: Vessel

Material: Fireclay Length: 15-3/4" Width: 15-3/4" Height: 5-7/8" Sink Shape: Round Number of Basins: 1 Sink Installation: Vessel

Faucet Centers: No Faucet Hole