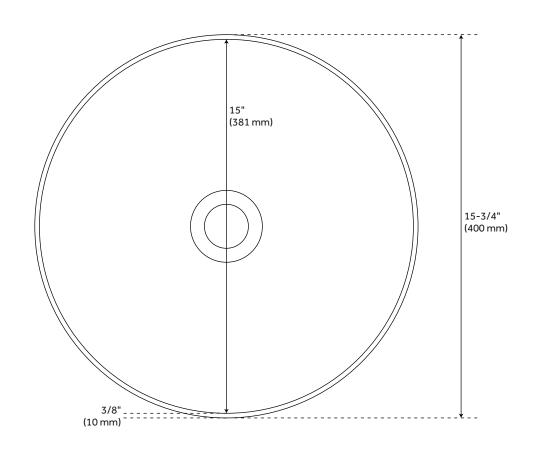

#### **FEATURES**

Installation Type: Vessel

Material: Fireclay Length: 15-3/4" Width: 15-3/4" Height: 5-7/8" Sink Shape: Round Number of Basins: 1 Sink Installation: Vessel

Faucet Centers: No Faucet Hole

Overflow Hole: No Basin Length: 15" Basin Width: 15" Basin Depth: 3-7/8" Rim Thickness: 3/8" Fits Drain Hole Size: 1-5/8"

Drain Included: No Faucet Included: No

Water Depth to Rim: 3-7/8"

Weight: 17.11