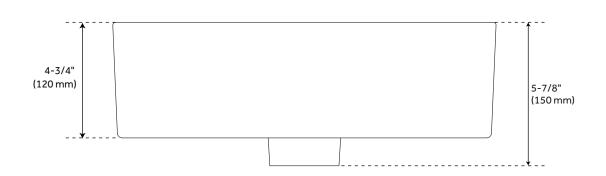

#### **FEATURES**

Installation Type: Vessel

Material: Fireclay Length: 15-3/4" Width: 15-3/4" Height: 5-7/8" Sink Shape: Round Number of Basins: 1 Sink Installation: Vessel

Faucet Centers: No Faucet Hole

Overflow Hole: No Basin Length: 15" Basin Width: 15" Basin Depth: 3-7/8" Rim Thickness: 3/8" Fits Drain Hole Size: 1-5/8"

Drain Included: No Faucet Included: No

Water Depth to Rim: 3-7/8"

Weight: 17.11