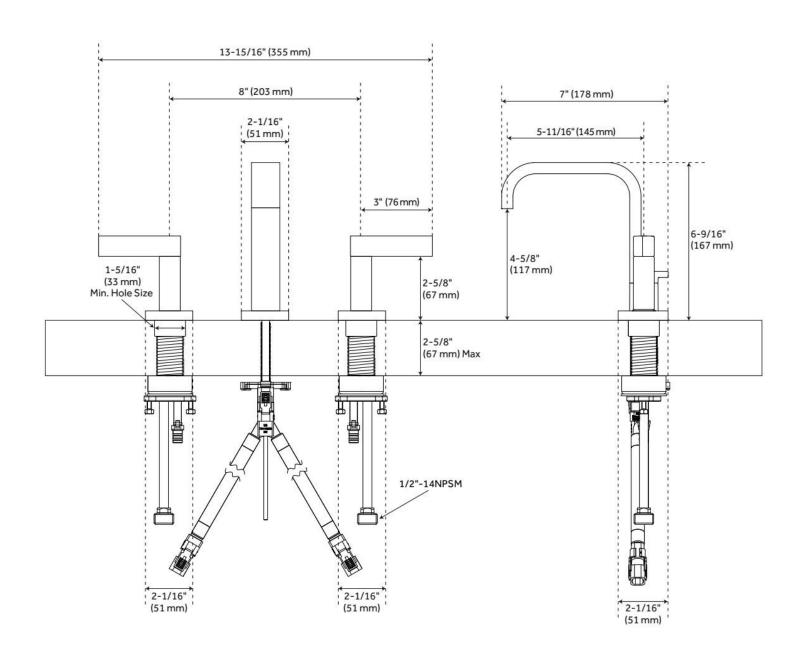

## RIGI WIDESPREAD BATHROOM FAUCET

SKU: 948597 Code: SHWSCRI807

## RIGI WIDESPREAD BATHROOM FAUCET

SKU: 948597 Code: SHWSCRI807

REVISED 5/17/2024