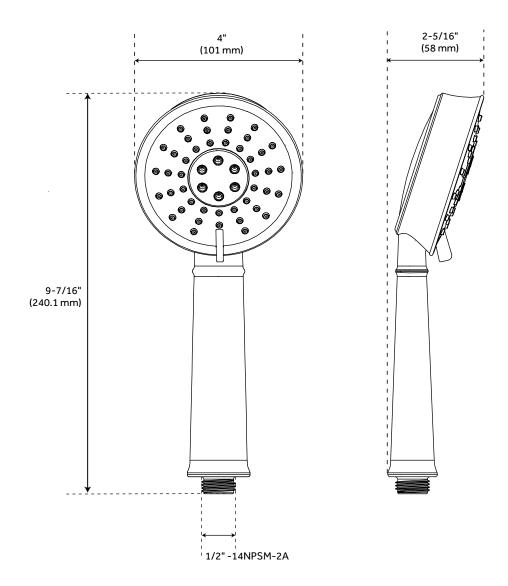

# PINECREST HAND SHOWER

All dimensions and specifications are nominal and may vary. Use actual products for accuracy in critical situations.

### **FEATURES**

Design: Traditional Material: ABS Length: 4" Width: 2-5/16" Height: 9-7/16"

Assembly Required: No

Shape: Round

Flow Rate: 1.8 gpm (6.8 L/min) @ 80 psi

ASME A112.18.1/CSA B125.1 WaterSense by IAPMO