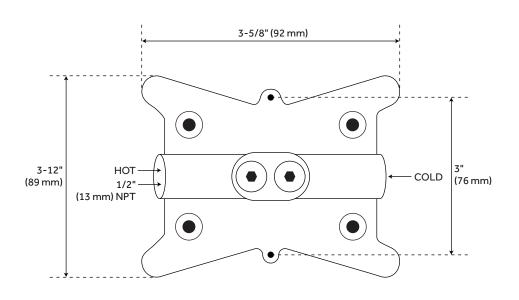

#### **FEATURES**

Material: Metal Width: 3-5/8" Height: 5-1/8"

Assembly Required: No NPT Connection: 1/2"

Weight: 2.46

ASME A112.18.1/CSA B125.1 Massachusetts Accepted LISTED ID: SHFSR2000

REVISED 4/29/2024

# FREESTANDING TUB FAUCET ROUGH-IN VALVE

SKU: 446521 SHFSR2000

All dimensions and specifications are nominal and may vary. Use actual products for accuracy in critical situations.