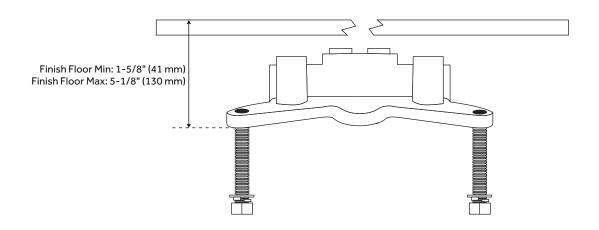

#### **FEATURES**

Material: Metal Width: 3-5/8" Height: 5-1/8"

Assembly Required: No NPT Connection: 1/2"

Weight: 2.46

ASME A112.18.1/CSA B125.1 Massachusetts Accepted LISTED ID: SHFSR2000

REVISED 4/29/2024

# FREESTANDING TUB FAUCET ROUGH-IN VALVE

SKU: 446521 SHFSR2000

All dimensions and specifications are nominal and may vary. Use actual products for accuracy in critical situations.