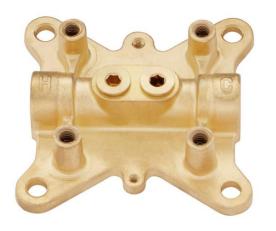

## FREESTANDING TUB FAUCET ROUGH-IN VALVE

SKU: 446521 Code: SHFSR2000

#### **FEATURES**

Material: Metal Width: 3-5/8" Height: 5-1/8"

Assembly Required: No NPT Connection: 1/2"

Weight: 2.46

ASME A112.18.1/CSA B125.1 Massachusetts Accepted LISTED ID: SHFSR2000

REVISED 4/29/2024