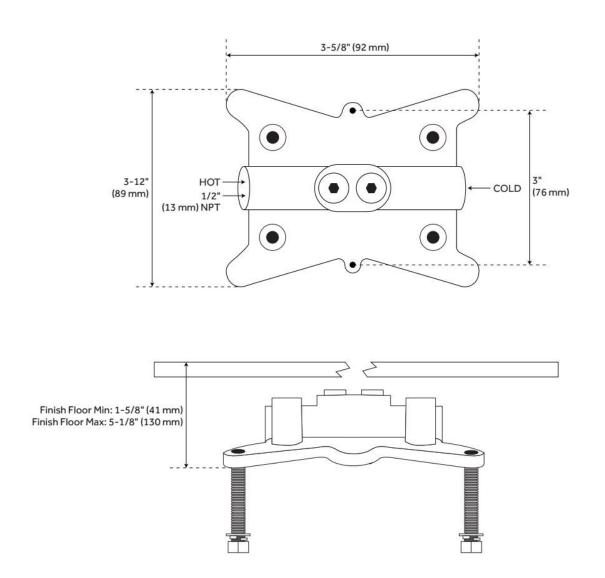

## FREESTANDING TUB FAUCET ROUGH-IN VALVE WITH STOPS

SKU: 448006 Code: SHFSR2000WS

> **FEATURES** Material: Metal construction for strength and durability

ASME A112.18.1/CSA B125.1, Massachusetts Accepted, LISTED ID: SHFSR2000WS