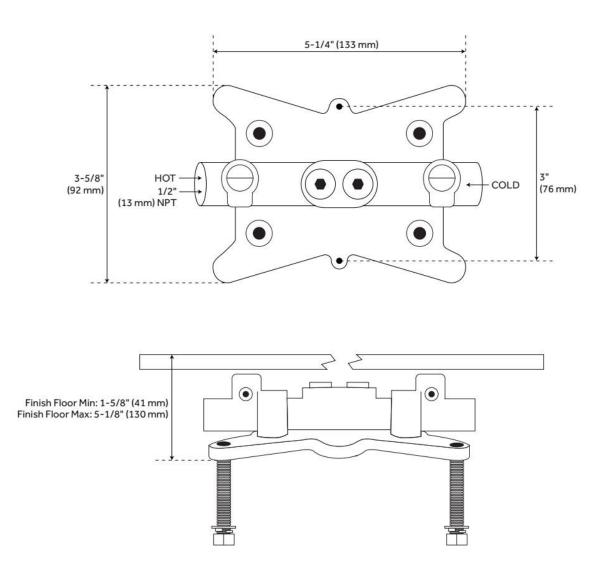

### FREESTANDING TUB FAUCET ROUGH-IN VALVE

SKU: 446521 Code: SHFSR2000

#### **FEATURES**

Material: Metal construction for strength and durability

ASME A112.18.1/CSA B125.1, Massachusetts Accepted, LISTED ID: SHFSR2000

#### **ADDITIONAL FEATURES**

• Not compatible with Ryle, Napier, Keswick, Copper and Cybelle Freestanding Tub Faucets.

#### **ADDITIONAL FEATURES**

- Spout max. flow rate: 8 gpm (30 L/min) @ 60 psi.
- Hand shower max. flow rate: 1.8 gpm (6.8 L/min) @ 80 psi.
- Single function hand shower (full spray).
- Integral diverter to hand shower.
- Handshower includes factory installed backflow prevention check valve.
- Optional rough-in valve includes stops.
- Underfloor access is required for proper installation. Installation on an existing concrete slab will require cutting and concrete removal.