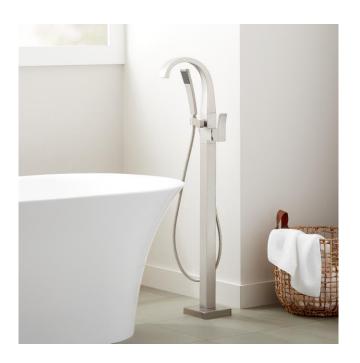

# VILAMONTE FREESTANDING TUB FAUCET WITH HAND SHOWER

SKU: 948665

Code: SHVLFS2000G, SHFSR2000WS, SHFSR2000

#### FEATURES

Material: Metal construction for strength and durability Installation Type: Freestanding Flow Rate: 10.5 gpm (39.7 L/min) @ 80 psi Hand Shower Flow Rate: 1.8 gpm (6.8 L/min) @ 60 psi Spray Type: Full Cartridge Type: Ceramic Disc Swivel Spout: No Required for Installation: Rough-in valve: SHFSR2000 or SHFSR2000WS