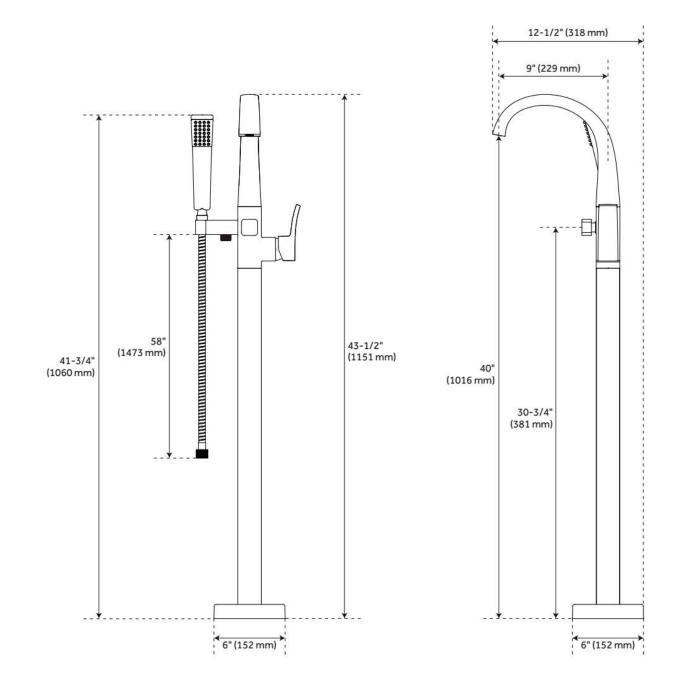

#### FEATURES

Material: Metal construction for strength and durability Installation Type: Freestanding Flow Rate: 10.5 gpm (39.7 L/min) @ 80 psi Hand Shower Flow Rate: 1.8 gpm (6.8 L/min) @ 60 psi Spray Type: Full Cartridge Type: Ceramic Disc Swivel Spout: No Required for Installation: Rough-in valve: SHFSR2000 or SHFSR2000WS

#### **ADDITIONAL FEATURES**

- Spout max. flow rate: 8 gpm (30 L/min) @ 60 psi.
- Hand shower max. flow rate: 1.8 gpm (6.8 L/min) @ 80 psi.
- Single function hand shower (full spray).
- Integral diverter to hand shower.
- Handshower includes factory installed backflow prevention check valve.
- Optional rough-in valve includes stops.
- Underfloor access is required for proper installation. Installation on an existing concrete slab will require cutting and concrete removal.