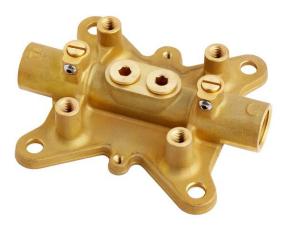

### FREESTANDING TUB FAUCET ROUGH-IN VALVE

SKU: 446521 Code: SHFSR2000

#### **FEATURES**

Material: Metal construction for strength and durability

ASME A112.18.1/CSA B125.1, Massachusetts Accepted, LISTED ID: SHFSR2000

#### **ADDITIONAL FEATURES**

• Not compatible with Ryle, Napier, Keswick, Copper and Cybelle Freestanding Tub Faucets.