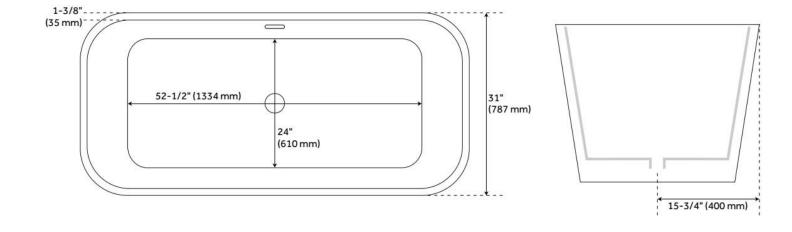

## **FEATURES**

Tub Material: Solid Surface Product Finish: White Shape: Rectangle

Tub Drain Placement: Center Drain and Overflow Finish: White Water Depth to Overflow: 16"

Built-In Adjusters: Yes

Tub Weight Uncrated (lbs): 308.60