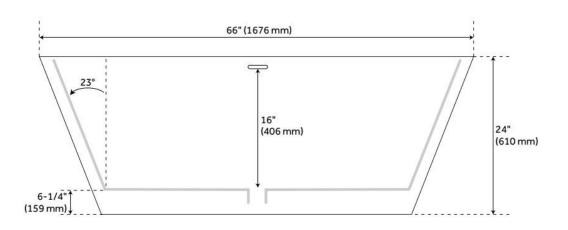

## **FEATURES**

Tub Material: Solid Surface Product Finish: White Shape: Rectangle

Tub Drain Placement: Center Drain and Overflow Finish: White Water Depth to Overflow: 16"

Built-In Adjusters: Yes

Tub Weight Uncrated (lbs): 308.60