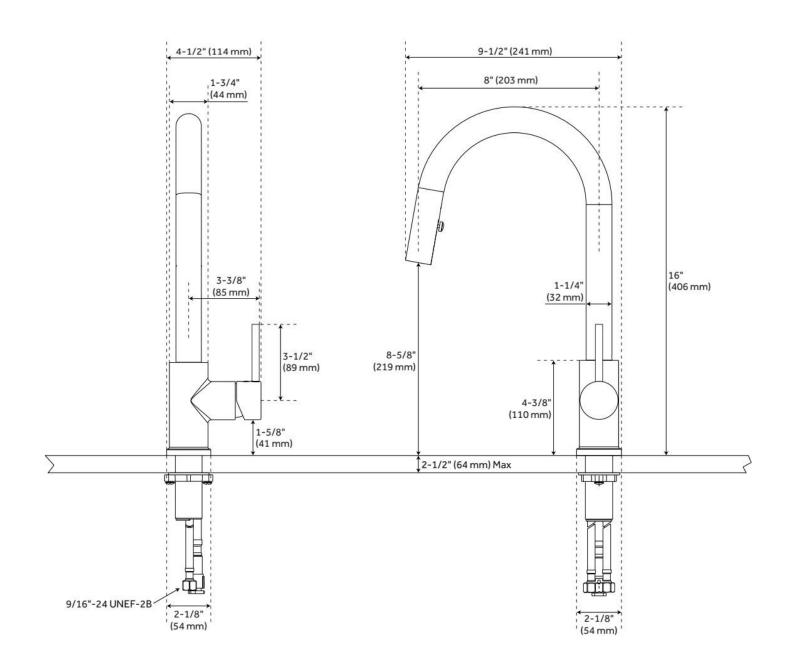

## RAVENEL PULL-DOWN KITCHEN FAUCET WITH CONCEALED SPRAYER

SKU: 946740 Code: SHXCRA201

## **FEATURES**

Material: Metal construction for strength and durability

Installation Type: Single-Hole

Flow Rate: 1.8 gpm (6.8 L/min) @ 60 psi

Spray Type: Stream

Cartridge Type: Ceramic Disc

**Swivel Spout: Yes** 