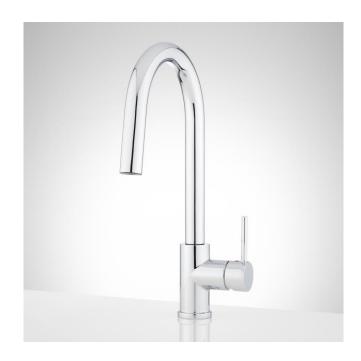

## RAVENEL PULL-DOWN KITCHEN FAUCET WITH CONCEALED SPRAYER

SKU: 946740 Code: SHXCRA201

## **FEATURES**

Material: Metal construction for strength and durability

Installation Type: Single-Hole

Flow Rate: 1.8 gpm (6.8 L/min) @ 60 psi

Spray Type: Stream

Cartridge Type: Ceramic Disc

**Swivel Spout: Yes** 