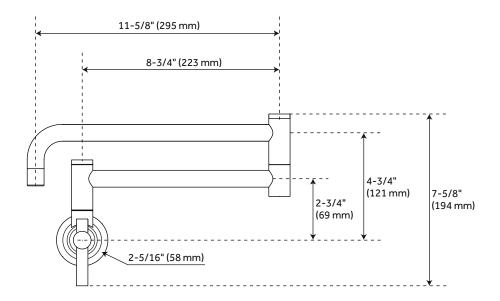

#### FEATURES

Installation Type: Wall Mount Design: Modern Material: Brass Length: 2-5/16" Width: 21-7/8" Height: 7-5/8" Base Plate Diameter: 2-5/16" Faucet Centers: Single-Hole Drain Included: No Faucet Material: Metal Handle Type: Lever Handle Length: 2" Kitchen Faucet Holes: 1 Height To Spout: 2-7/16" Spout Reach: 21-1/2" Swivel Spout: true Ceramic Disc Cartridges: Yes Hot and Cold Indicators: No