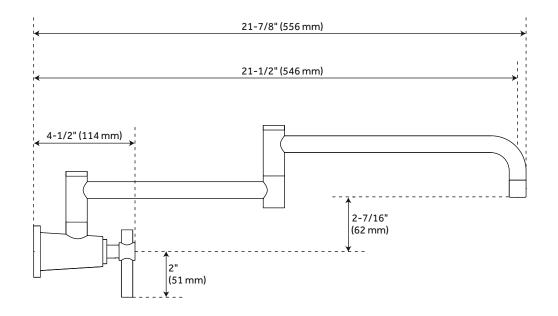

#### FEATURES

Installation Type: Wall Mount Design: Modern Material: Brass Length: 2-5/16" Width: 21-7/8" Height: 7-5/8" Base Plate Diameter: 2-5/16" Faucet Centers: Single-Hole Drain Included: No Faucet Material: Metal Handle Type: Lever Handle Length: 2" Kitchen Faucet Holes: 1 Height To Spout: 2-7/16" Spout Reach: 21-1/2" Swivel Spout: true Ceramic Disc Cartridges: Yes Hot and Cold Indicators: No