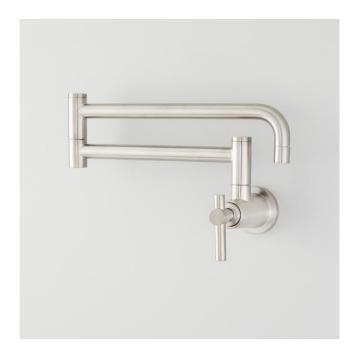

# RAVENEL RETRACTABLE WALL-MOUNT POT FILLER

SKU: 948540 Code: SHXRA107

#### FEATURES

Installation Type: Wall Mount Design: Modern Material: Brass Length: 2-5/16" Width: 21-7/8" Height: 7-5/8" Base Plate Diameter: 2-5/16" Faucet Centers: Single-Hole Drain Included: No Faucet Material: Metal Handle Type: Lever Handle Length: 2" Kitchen Faucet Holes: 1 Height To Spout: 2-7/16" Spout Reach: 21-1/2" Swivel Spout: true Ceramic Disc Cartridges: Yes Hot and Cold Indicators: No