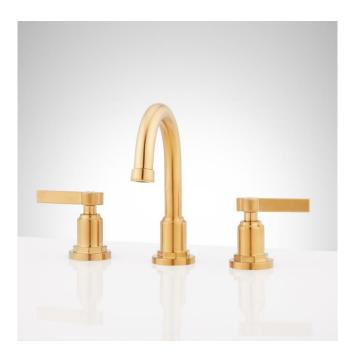

# GREYFIELD WIDESPREAD BATHROOM FAUCET

SKU: 948591

Code: SHWSCGF807, SH482746, SH482747

#### FEATURES

Material: Metal construction for strength and durability Installation Type: Widespread Flow Rate: 1.2 gpm (4.5 L/min) @ 60 psi Cartridge Type: Ceramic Disc Swivel Spout: No Drain Type: Metal push-pop with overflow

### **ADDITIONAL FEATURES**

- Drain is only compatible with sinks that have an overflow.
- Requires 3-hole installation.
- Metal handle.
- Metal spout.