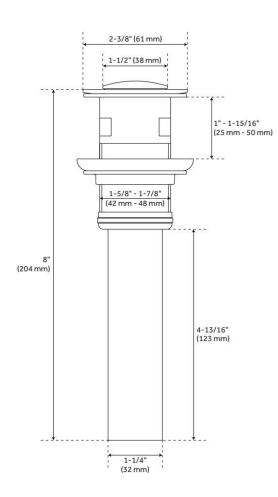

## GREYFIELD WIDESPREAD BATHROOM FAUCET

SKU: 948591 Code: SHWSCGF807, SH482746, SH482747

REVISED 5/15/2024

(ISI) SIGNATURE HARDWARE