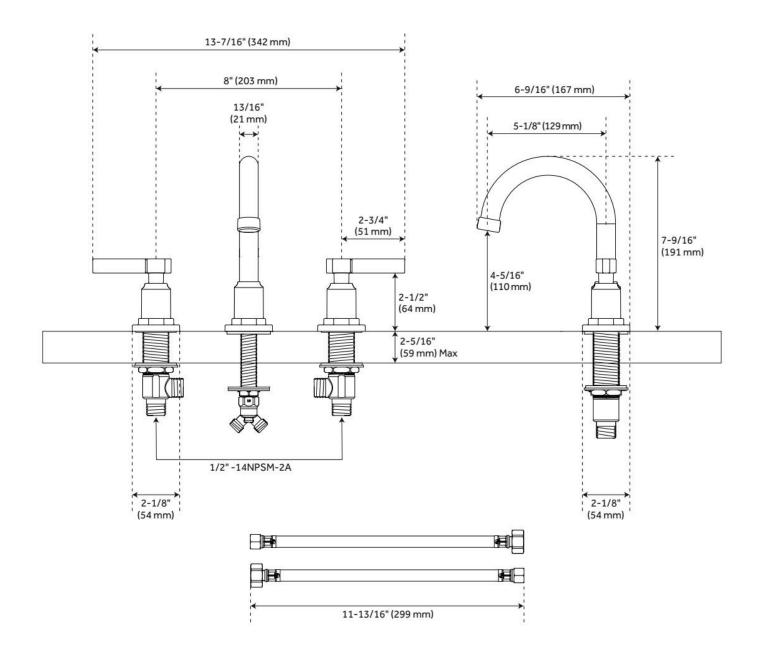

## GREYFIELD WIDESPREAD BATHROOM FAUCET

SKU: 948591 Code: SHWSCGF807, SH482746, SH482747

REVISED 5/15/2024

(ISI) SIGNATURE HARDWARE