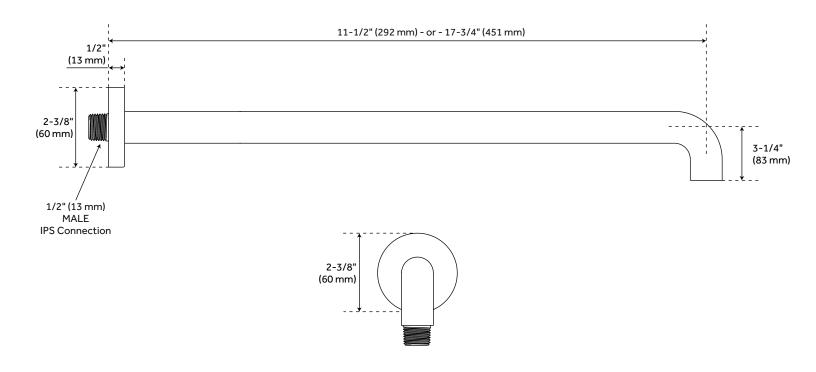

#### **ADDITIONAL FEATURES**

- All dimensions are (± 1/2").
- Escutcheon included.

REVISED 2/1/2024

# WALL-MOUNT RAINFALL SHOWER ARM

All dimensions and specifications are nominal and may vary. Use actual products for accuracy in critical situations.