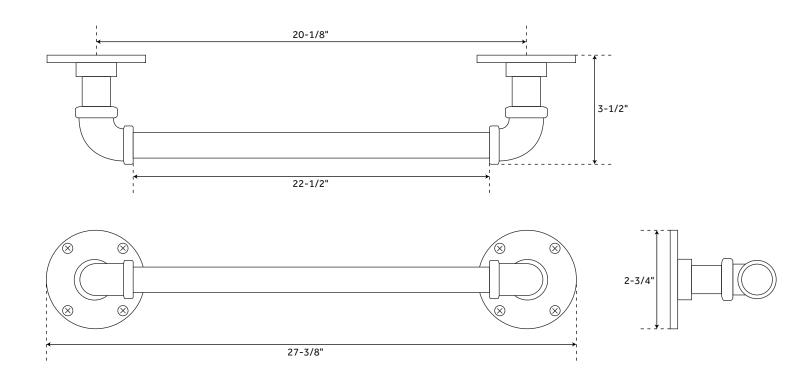

## **FEATURES**

Installation Type: Wall Mount

Design: Modern Material: Brass Length: 27-3/8" Height: 2-3/4" Depth: 3-1/2"

Depth: 3-1/2"
Base Plate Length: 2-3/4"
Base Plate Height: 2-3/4"
Towel Holder Length: 22-1/2"
Mounting Hardware Included: Yes
Mounting Hardware Concealed: No
Assembly Required: No

Mounting Hardware Included: Yes
Mounting Hardware Concealed: No
Assembly Required: No
Centers: 20-1/8"